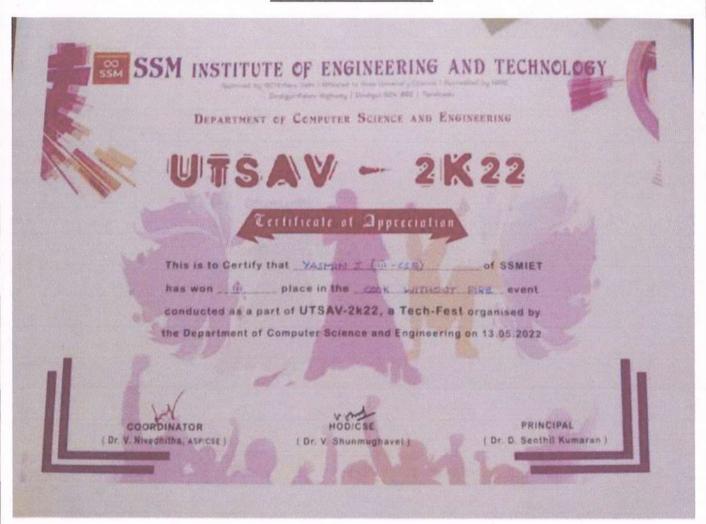

#### REPORT

EVENT 5 : UTSAV 2K22

**EVENT TITLE** : COOK WITHOUT FIRE

DATE : 13.05.2022

EVENT VENUE : SSMIET

ENCLOSURE : CIRCULAR, REPORT, EVENT PHOTOS SAMPLE CERTIFICATES

SAMPLE CERTIFICATE

PRINCIPAL