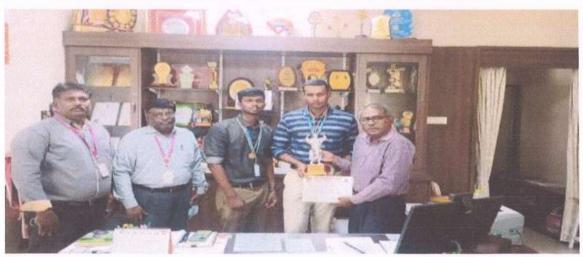

## REPORT

**EVENT 13** INTRA COLLEGE EVENT

**EVENT TITLE VOLLEY BALL (WOMEN)** 

DATE 22.04.2022

**SSMIET EVENT VENUE** 

**ENCLOSURE** CIRCULAR, EVENT PHOTO, CERTIFICATE SAMPLE

#### **EVENT PHOTO**

DI.D. SENTHIL KUMARAN, M.E., Ph.D., (N S) Principal

SSM Institute of Engineering and Technolog kuitathupatti Village Sindalagundu (Pol.

Palani Road, Dindigul - 624 002.

(Approved by AICTE, New Delhi / Affiliated to Anna University, Chennai / Accredited by NAAC (2019-24))