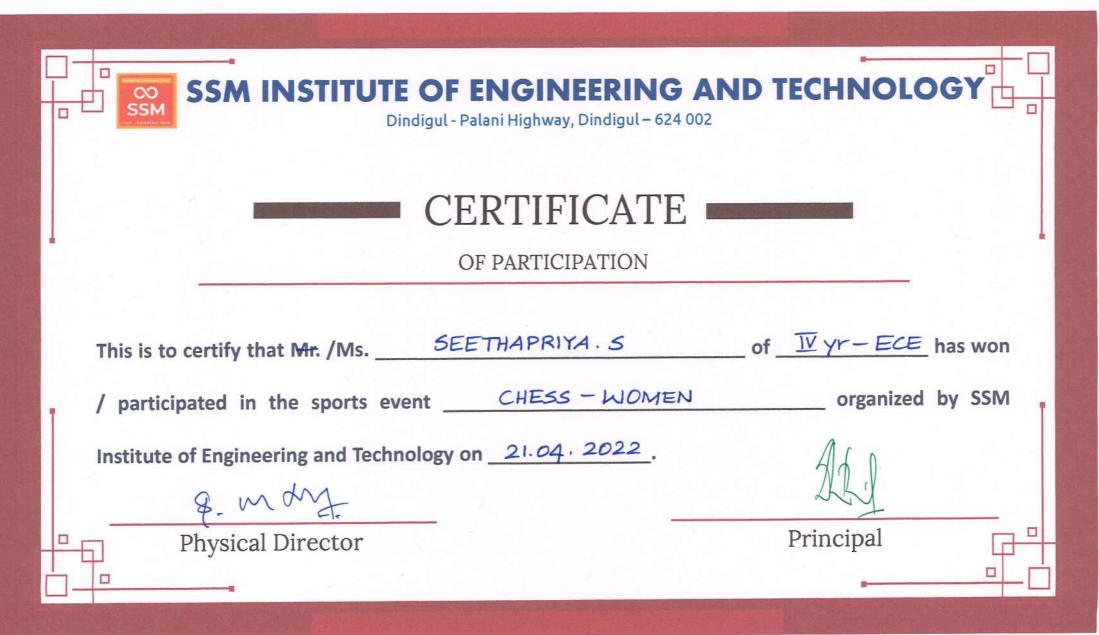

# REPORT

**EVENT 15** INTRA COLLEGE EVENT

**EVENT TITLE CHESS (WOMEN)** 

DATE 21.04.2022

SSMIET **EVENT VENUE** 

**ENCLOSURE** CIRCULAR, EVENT PHOTO, CERTIFICATE SAMPLE

#### **EVENT PHOTO**

Dr.D.SENTHIL KUMARAN, M.E., Ph.D., (AUS)

Principal

can Institute of Engineering and Technol gy natti Village Sindalagundu Poj

val University 624 nm

(Approved by AICTE, New Delhi / Affiliated to Anna University, Chennai / Accredited by NAAC (2019-24))

#### LIST OF PARTICIPATION (CHESS-WOMEN)

| S.No | Reg. No.                          | Year/Dept.                         | Student Name            |  |
|------|-----------------------------------|------------------------------------|-------------------------|--|
| 1    | 922118103008                      | IV-Civil                           | DIVYA PRIYA S           |  |
| . 2  | 922118103026                      | IV-Civil                           | MOUNA JYOTHIGAA S       |  |
| 3    | 922119104031                      | III-CSE                            | PRITHISHIKA S           |  |
| 4    | 922119104043                      | 22119104043 III-CSE SRI VARSHINI K |                         |  |
| 5    | 922118106072                      | IV-ECE                             | SEETHAPRIYA S           |  |
| 6    | 922118106082                      | IV-ECE                             | SRI SABARINA K          |  |
| 7    | 922119105035                      | III-EEE                            | SHALINI T               |  |
| 8    | 922118105008 IV-EEE GEETHANJALI S |                                    | GEETHANJALI S           |  |
| 9    | 922119114002                      | III-MECH                           | III-MECH ANUMADHUBALA R |  |
| 10   | 922118114027                      | IV-MECH                            | MALATHI T               |  |