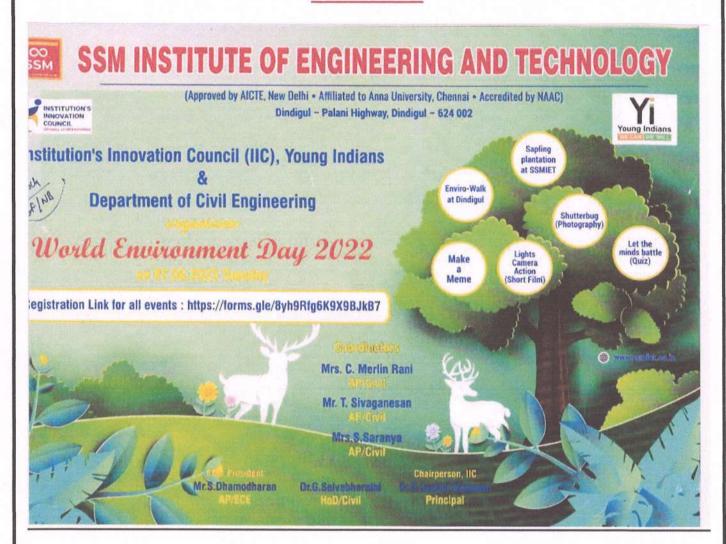

REPORT

EVENT 7 : WORLD ENVIRONMENT DAY 2022

EVENT TITLE : MEME, LET THE MIND BATTLE CONTEST

DATE : 07.06.2022

EVENT VENUE : SSM IET

NOVATION

ENCLOSURE : CIRCULAR, REPORT, SAMPLE CERTIFICATE

SAMPLE CERTIFICATE

## SSM"INSTITUTE OF ENGINEERING AND TECHNOLOGY

Dindigul - Palani Highway - 624 002.

INSTITUTION'S INNOVATION COUNCIL

and

DEPARTMENT OF CIVIL ENGINEERING

World Environment Day - 2022

#### CIRCULAR

The Institution's Innovation Council (IIC), SSMIET in association with the Department Civil Engineering has planned to celebrate "World Environment Day - 2022" with the theme of 'ONLY ONE EARTH' on 07.06.2022 (Tuesday).

\*\*\*Students from all disciplines of Engineering can participate and win the prizes.\*\*\*

#### EVENT DETAILS:

#### 1. Enviro-Walle

| 5.No. | Co-ordinators             | Designation       |
|-------|---------------------------|-------------------|
| 1     | Mrs.C.Merlin Rani         | AP/Civil (20      |
| 2     | Mr.R.Satheesh Babu        | AP/Maths (192     |
| 3     | Mr.S.Jeyakamar            | PED 7. MA         |
| 4     | Dr.J. Abraham Hudson Mark | AP/Physics        |
| 5     | Mr.V.Praveen Jesuraj      | AP/Civil V. P. T. |
| 6     | Mrs.J.John Pratheeba      | AP/English        |
| 7     | Mrs.K.Thara               | AP/Chemistry A    |

#### 2. Sapling Plantation - "A Tree for Peace"

| S.No. | Co-ordinators         | Designation               |
|-------|-----------------------|---------------------------|
| 1     | Dr.N.Sampath Kumar    | Professor/HoD - Chemistry |
| 2     | Dr.K.Vinothkamar      | AsP/ECE                   |
| 3     | Mr.P.M.Sharan Karthik | AP/Civil                  |
| 4     | Mrs.R.Janani          | AP/Maths R.43             |

#### LIST OF COMPETITIONS PLANNED:

#### 1. Make a Meme

| S.No. | Co-ordinators         | Designation  |       |
|-------|-----------------------|--------------|-------|
| 1     | Mrs.C.Merlin Rani     | AP/Civil     | Clair |
| 2     | Mzs.S.Soundaralakhsmi | AP/Chemistry | 9     |
| 3     | Mr.S.Kavitha          | AP/Maths     | (0-1) |

#### Themes:

- · Global Warming is Global Warning
- · If you can't reuse it, Refuse it
- · Join hands to save environment

#### 2. Video Presentation - Lights Camera Action

| 5.No. | Co-ordinators    | Designation |
|-------|------------------|-------------|
| 1     | Mr.S.Dhamodharan | AP/ECE .    |
| 2.    | Mrs.V.Sumithra   | AP/English  |

#### Themes

- · Green City is My Dream City
- · Time for Nature
- · Invest in plants and enliven our future generation

#### 3. Photography - Shutterbug

| S.No. | Co-ordinators         | Designation              |
|-------|-----------------------|--------------------------|
| 1     | Mrs.P.Kothai Natchiar | AsP/English              |
| 2     | Mr.S.Nithya           | AP/Physics 9 L           |
| 3     | Mr.T.Sivaganesan      | Al <sup>3</sup> /Civil @ |

#### Themes:

- · Nurture the Nature
- Our Vanishing Wet Lands
- · Better Environment Better tomorrow

#### 4. Quiz - Let the minds battle

| s.No. | Co-ordinators  | Designation       |
|-------|----------------|-------------------|
| 1     | Dr.M.Rameswari | HoD/Maths M. L.   |
| 2     | Mr.M.Selwin    | AP/Mech. Q1       |
| 3     | Mrs.S.Saranya  | AP/Civil g. Lorar |