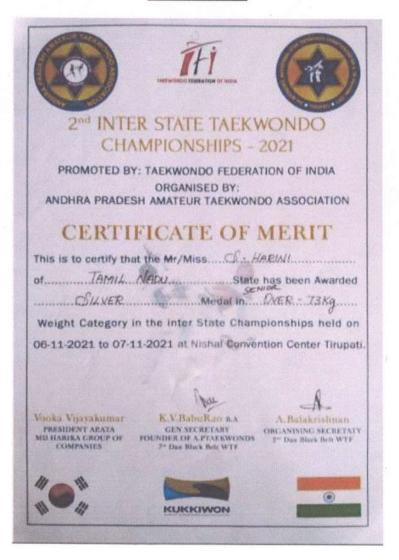

#### **NUMBER OF EVENTS - 17**

REPORT

EVENT 1 : INTER STATE TAKEWANDO CHAMPIONSHIPS

EVENT TITLE : TAKEWANDO

DATE : 06.11.2021 TO 07.11.2021

EVENT VENUE : TIRUPATHI

ENCLOSURE : CERTIFICATE

#### **CERTIFICATE**

**HOME** 

Dr.D.SENTHILPRINGIPALE., Ph.D., (NUS

Principal

SSM Institute of Engineering and Technolo

(Approved by AICTE, New Delhi / Affiliated to Anna University, Chennai / Accredited by NAAC (2019-24)) Dindigul - Palani Highway, Dindigul - 624 002