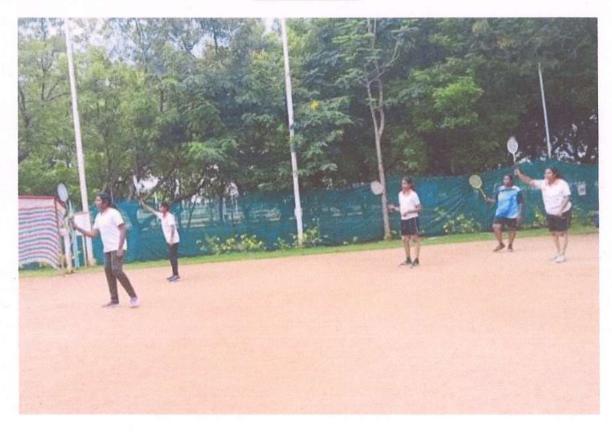

## REPORT

EVENT 11 : INTRA COLLEGE EVENT

EVENT TITLE : BALL BADMINTTON (MEN)

DATE : 27.05.2022

EVENT VENUE : SSMIET

ENCLOSURE : CIRCULAR, EVENT PHOTO, CERTIFICATE SAMPLE

**EVENT PHOTO** 

PRINCIPAL