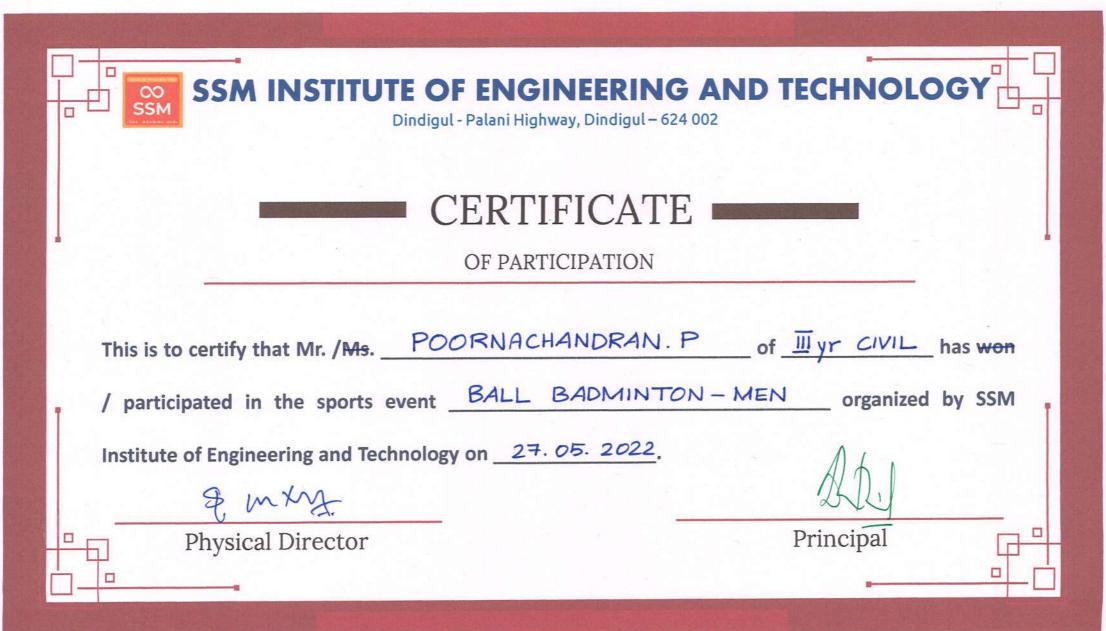

## REPORT

EVENT 11 : INTRA COLLEGE EVENT

EVENT TITLE : BALL BADMINTTON (MEN)

DATE : 27.05.2022

EVENT VENUE : SSMIET

ENCLOSURE : CIRCULAR, EVENT PHOTO, CERTIFICATE SAMPLE

**EVENT PHOTO** 

PRINCIPAL

Dr.D.SENTHIL KUMARAN, M.E., Ph.D., (NVS)
Principal

SSM Institute of Engineering and Technology Kuttathupatti Village, Sindalagundu (Po), Faian: Road, Dindigul - 624 002

(Approved by AICTE, New Delhi / Affiliated to Anna University, Chennai / Accredited by NAAC (2019-24))
Dindigul – Palani Highway, Dindigul – 624 002

C.NO SSMIET PE/ 2021-22/001

## **DEPARTMENT OF PHYSICAL EDUCATION**

Date: 20.05.2022

#### **CIRCULAR**

The department of physical education of SSMIET is organizing an event BALL BADMINTON (MEN) on 27.05.2022. Interested students can register their names with the physical director on or before 24.05.2022.

g. m 20/5/22

**Physical Director** 

Principal

UT.D. SENTHIL KUMARAN, M.B., Ph.D., (NUS)

Principal

88M institute of Engineering and Technology Kuitathupatti Village, Sindalagundu (Po), Faigur Road, Dindigul - 624 002.

## LIST OF PARTICIPATION (BALL BADMINTON-MEN)

| S.No | Reg. No.     | Year/Dept. | Student Name          |
|------|--------------|------------|-----------------------|
| 1    | 922119103002 | III-Civil  | ARAVINTH S            |
| 2    | 922119103004 | III-Civil  | HEMARAJ M             |
| 3    | 922119103007 | III-Civil  | MAHAVISHNUVARMAN C    |
| 4    | 922119103008 | III-Civil  | POORNACHANDRAN P      |
| 5    | 922119103011 | III-Civil  | SANTHOSH CALVINN J    |
| 6    | 922119103013 | III-Civil  | SHEIK DAWOOD S        |
| 7    | 922119103015 | III-Civil  | SURESH KUMAR P        |
| 8    | 922119103017 | III-Civil  | YOGESH ARASAN A P K   |
| 9    | 922118114010 | IV-MECH    | DINESH S              |
| 10   | 922118114016 | IV-MECH    | JALALDEEN J           |
| 11   | 922118114020 | IV-MECH    | JEYA PRAKASH B        |
| 12   | 922118114031 | IV-MECH    | MARUTHA MUTHU G       |
| 13   | 922118114038 | IV-MECH    | NAGENTHIRAN N         |
| 14   | 922118114046 | IV-MECH    | PONRAJ S              |
| 15   | 922118114052 | IV-MECH    | RAMAN.S               |
| 16   | 922118114058 | IV-MECH    | SANTHOSH K            |
| 17   | 922118106007 | IV-ECE     | AZHAGU KOWSHIK A M    |
| 18   | 922118106017 | IV-ECE     | HARISH RAMANA KUMAR G |
| 19   | 922118106021 | IV-ECE     | JANASUJITH M          |
| 20   | 922118106026 | IV-ECE     | KAMALESH KANNA G      |
| 21   | 922118106036 | IV-ECE     | MANOJKUMAR C S        |
| 22   | 922118106044 | IV-ECE     | NISHANTH S            |
| 23   | 922118106048 | IV-ECE     | PRABHU V              |
| 24   | 922118106071 | IV-ECE     | SATHISH KUMAR.R       |

g. wing:

**Physical Director** 

Principal

Dr.D.SENTHIL KUMARAN, M.E., Ph.D., (NUS)
Principal
SSM institute of Engineering and Technology

Kuttathupatti Village, Sindalagundu (Poj, Paiani Road, Dindigul - 624 002.