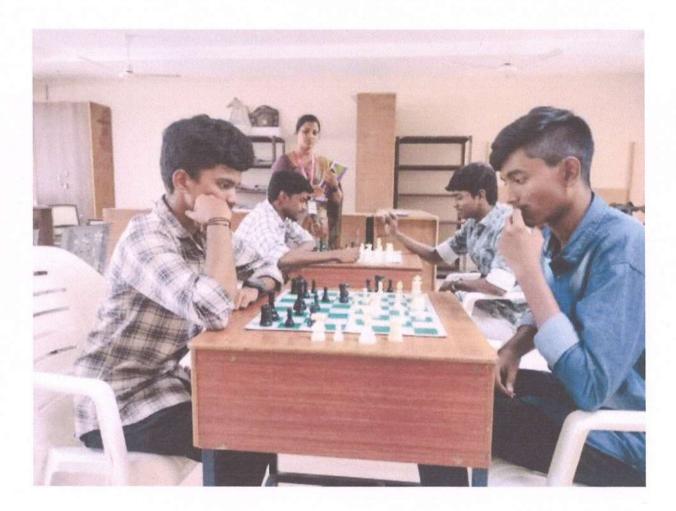

### REPORT

EVENT 14 : INTRA COLLEGE EVENT

EVENT TITLE : CHESS (MEN)

DATE : 20.04.2022

EVENT VENUE : SSMIET

ENCLOSURE : CIRCULAR, EVENT PHOTO, CERTIFICATE SAMPLE

### LIST OF PARTICIPATION (CHESS-MEN)

| S.No | Reg. No.     | Year/Dept. | Student Name RAHUL P |  |
|------|--------------|------------|----------------------|--|
| 1    | 922118103032 | IV-Civil   |                      |  |
| 2    | 922119103004 | III-Civil  | HEMARAJ M            |  |
| 3    | 922118106048 | IV-ECE     | PRABHU V             |  |
| 4    | 922118106071 | IV-ECE     | SATHISH KUMAR.R      |  |
| 5    | 922119104038 | III-CSE    | SANTHOSH KUMAR S     |  |
| 6    | 922119104050 | III-CSE    | VISHWA BHARATHI J    |  |
| 7    | 922119105019 | III-EEE    | MOHAMMED HAFEES A    |  |
| 8    | 922119105025 | III-EEE    | PRAKASH T            |  |
| 9    | 922118114013 | IV-MECH    | GOPIKRISHNAN R       |  |
| 10   | 922119114043 | III-MECH   | VIVEKANANDAN N B     |  |
| 11   | 922118102013 | IV - Auto  | KARTHIKEYAN S        |  |
| 12   | 922119102010 | III - Auto | MATHANAGURU A        |  |