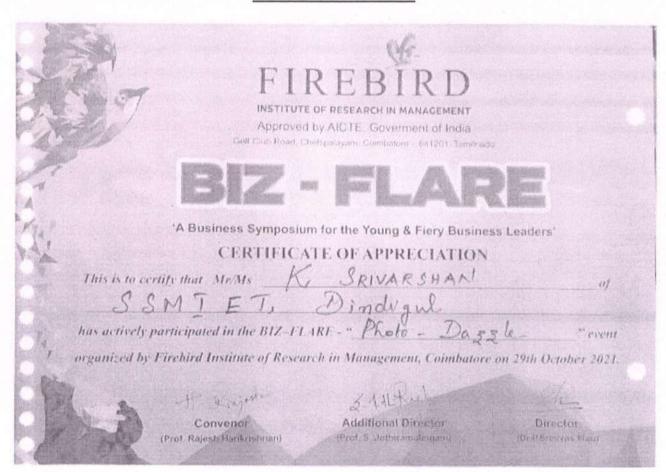

#### REPORT

EVENT 6 : BIZ - FLARE

EVENT TITLE : PHOTO DAZZLE

DATE : 29.10.2021

EVENT VENUE : FIREBIRD INSTITUTE OF RESEARCH IN MANAGEMENT

ENCLOSURE : CERTIFICATE

SAMPLE CERTIFICATE

PRINCIPAL

Dr.D.SENTHIL KUMARAN, M.E., Ph.D., (198)
Principal

SSM Institute of Engineering and Technology Entrathmoatti Village, Sindalagundu (Po

. xoaq Dindigul 624 002

(Approved by AICTE, New Delhi / Affiliated to Anna University, Chennai / Accredited by NAAC (2019-24))
Dindigul – Palani Highway, Dindigul – 624 002

| FIREBIRD  INSTITUTE OF RESEARCH IN MAINLAGEMENT  Approved by AICTE Governmen of victin  Red Cour Post, Cretice-type Companies - College Cherobacks                                                                                                                                                                                                                                                                                                                                                                                                                                                                                                                                                                                                                                                                                                                                                                                                                                                                                                                                                                                                                                                                                                                                                                                                                                                                                                                                                                                                                                                                                                                                                                                                                                                                                                                                                                                                                                                                                                                                                                             |                           |
|--------------------------------------------------------------------------------------------------------------------------------------------------------------------------------------------------------------------------------------------------------------------------------------------------------------------------------------------------------------------------------------------------------------------------------------------------------------------------------------------------------------------------------------------------------------------------------------------------------------------------------------------------------------------------------------------------------------------------------------------------------------------------------------------------------------------------------------------------------------------------------------------------------------------------------------------------------------------------------------------------------------------------------------------------------------------------------------------------------------------------------------------------------------------------------------------------------------------------------------------------------------------------------------------------------------------------------------------------------------------------------------------------------------------------------------------------------------------------------------------------------------------------------------------------------------------------------------------------------------------------------------------------------------------------------------------------------------------------------------------------------------------------------------------------------------------------------------------------------------------------------------------------------------------------------------------------------------------------------------------------------------------------------------------------------------------------------------------------------------------------------|---------------------------|
| A Business Symposium for the Young & Fiery Business Leads CERTIFICATE OF APPRECIATION This is to certify that Mr. Mr. BHARATH KUMAR                                                                                                                                                                                                                                                                                                                                                                                                                                                                                                                                                                                                                                                                                                                                                                                                                                                                                                                                                                                                                                                                                                                                                                                                                                                                                                                                                                                                                                                                                                                                                                                                                                                                                                                                                                                                                                                                                                                                                                                            | ers'                      |
| SSM Institute of Engineering . Technology has actively participated in the BIZ-FLARE - "Photo Dozze on 29th organized by Firebird Institute of Research in Management, Colmbatore on 29th                                                                                                                                                                                                                                                                                                                                                                                                                                                                                                                                                                                                                                                                                                                                                                                                                                                                                                                                                                                                                                                                                                                                                                                                                                                                                                                                                                                                                                                                                                                                                                                                                                                                                                                                                                                                                                                                                                                                      | "event<br>October 2021.   |
| Charles the control of the control o | Director<br>Skinings Saul |