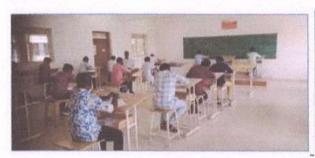

### REPORT

EVENT 14 : INTRA COLLEGE EVENT

EVENT TITLE : CHESS (MEN)

DATE : 20.04.2022

EVENT VENUE : SSMIET

ENCLOSURE : CIRCULAR, EVENT PHOTO, CERTIFICATE SAMPLE

#### **EVENT PHOTO**

Di.D.SENTHIL KUMARAN, M.E., Ph.D. (NUS)
Principal

SSM Institute of Engineering and Technology
a - Aroupatti Village, Sindalagundu (Fo),
Road, Dindigul 624 002

(Approved by AICTE, New Delhi / Affiliated to Anna University, Chennai / Accredited by NAAC (2019-24))