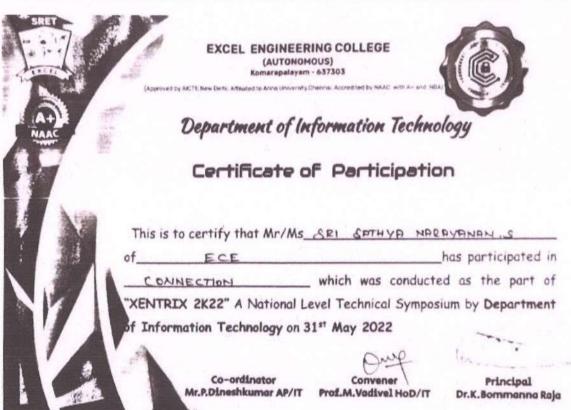

#### REPORT

**EVENT 4** 

XENTRIX 2K22

EVENT TITLE

CONNECTION

DATE

31-05-2022

**EVENT VENUE** 

EXCEL ENGINEERING COLLEGE

**ENCLOSURE** 

CERTIFICATE

## **CERTIFICATE**

**EXCEL ENGINEERING COLLEGE** (AUTONOMOUS)

Komerapalayam - 637303

Department of Information Technology

Certificate of Participation

This is to certify that Mr/Ms TERRANCE RITHIK PRONI. S

of ECE

has participated in

CONNECTION which was conducted as the part of

"XENTRIX 2K22" A National Level Technical Symposium by Department

of Information Technology on 31st May 2022

Co-ordinator Mr.P.Dineshkumar AP/IT Prof.M. Vadivel HoD/IT

Principal Dr.K.Bommanna Raja

Dr.D.SENTHIL KUMARAN, M.E., Ph.D., (NUS)

Principal

SSM Institute of Engineering and Technology

Palani Road, Dindigul - 624 002.

(Approved by AICTE, New Delhi / Affiliated to Anna University, Chennai / Accredited by NAAC (2019-24))
Dindigul — Palani Highway, Dindigul — 624 002