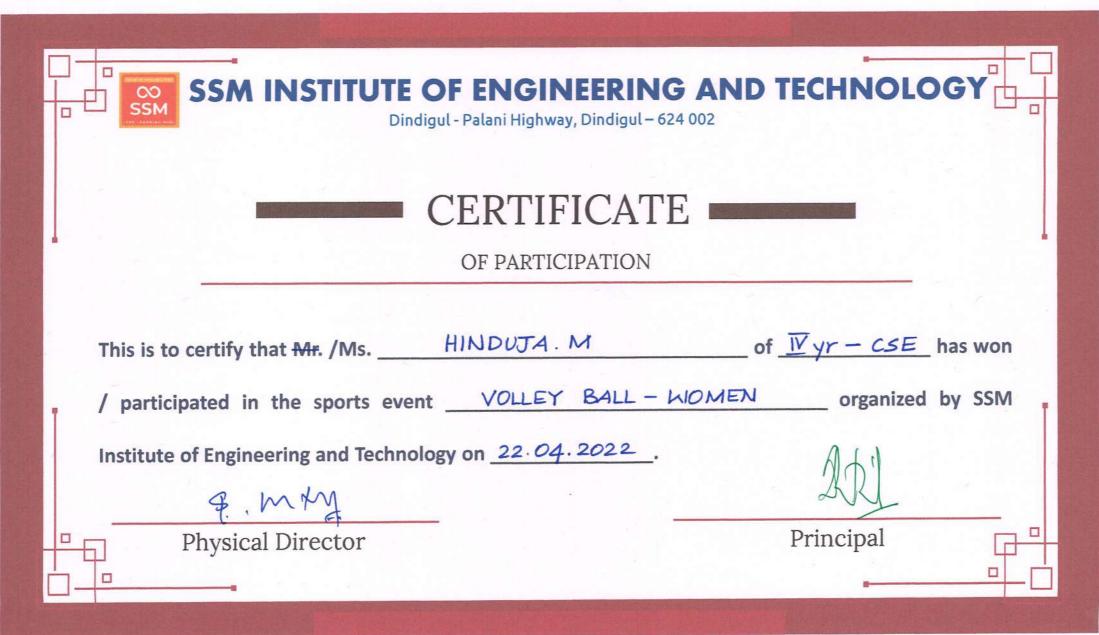

## REPORT

**EVENT 13** INTRA COLLEGE EVENT

**EVENT TITLE VOLLEY BALL (WOMEN)** 

DATE 22.04.2022

**SSMIET EVENT VENUE** 

**ENCLOSURE** CIRCULAR, EVENT PHOTO, CERTIFICATE SAMPLE

#### LIST OF PARTICIPATION (VOLLEY BALL-WOMEN)

| S.No | Reg. No.     | Year/Dept. | Student Name      |
|------|--------------|------------|-------------------|
| . 1  | 922118104003 | IV-CSE     | CHANDRA R         |
| 2    | 922118104007 | IV-CSE     | GAYATHRI R S      |
| 3    | 922118104010 | IV-CSE     | HINDUJA M         |
| 4    | 922118104018 | IV-CSE     | KEERTHIKA R       |
| 5    | 922118104028 | IV-CSE     | NANDHINI T        |
| 6    | 922118104035 | IV-CSE     | PRADEEPA R        |
| 7    | 922118104043 | IV-CSE     | SARANYA S         |
| 8    | 922118104048 | IV-CSE     | SRUTHI K          |
| 9    | 922118106024 | IV-ECE     | JOVITTA A         |
| 10   | 922118106032 | IV-ECE     | LEKHAPARANI G     |
| 11   | 922118106041 | IV-ECE     | NALINA P          |
| 12   | 922118106052 | IV-ECE     | PRIYANKA S        |
| 13   | 922118106066 | IV-ECE     | SANTHIYA E        |
| 14   | 922118106080 | IV-ECE     | SOWDEESWARIS      |
| 15   | 922118106083 | IV-ECE     | SURYA S           |
| . 16 | 922118106084 | IV-ECE     | SWEETHA J         |
| 17   | 922118103007 | IV-Civil   | DHANASUBHAA C     |
| 18   | 922118103017 | IV-Civil   | KARUNYA LAKSHMI M |
| 19   | 922118103025 | IV-Civil   | MOHANYA G         |
| 20   | 922118103034 | IV-Civil   | ROHINI K          |
| 21   | 922118103701 | IV-Civil   | SARANYA R         |
| 22   | 922118103301 | IV-Civil   | KIRUTHIGA N       |
| 23   | 922118103303 | IV-Civil   | KRISHNAVENI P     |
| 24   | 922118103304 | IV-Civil   | MANONMANI A       |