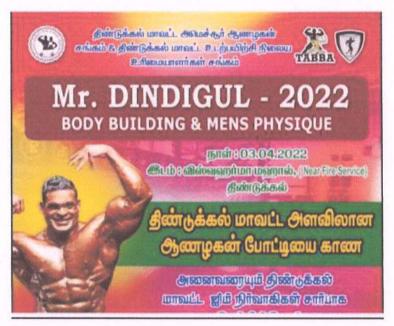

#### REPORT

EVENT 10 : MR. DINDIGUL 2022

EVENT TITLE : BEST PHYSIQUE MEN DINDIGUL COMPETITION

DATE : 03.04.2022

EVENT VENUE : VISVAHARMA MAHAL, DINDIGUL

ENCLOSURE : INVITATION, WINNER SHIELD

#### **INVITATION**

**HOME** 

Dr.D.SENTHIL KUPRINCIPAL, (NUS)

Principal

M Institute of Engineering and Technology Kuttathupatti Village, Sindalagundu (Po), Paiani Road, Dindigul 624 002

(Approved by AICTE, New Delhi / Affiliated to Anna University, Chennai / Accredited by NAAC (2019-24))
Dindigul — Palani Highway, Dindigul — 624 002