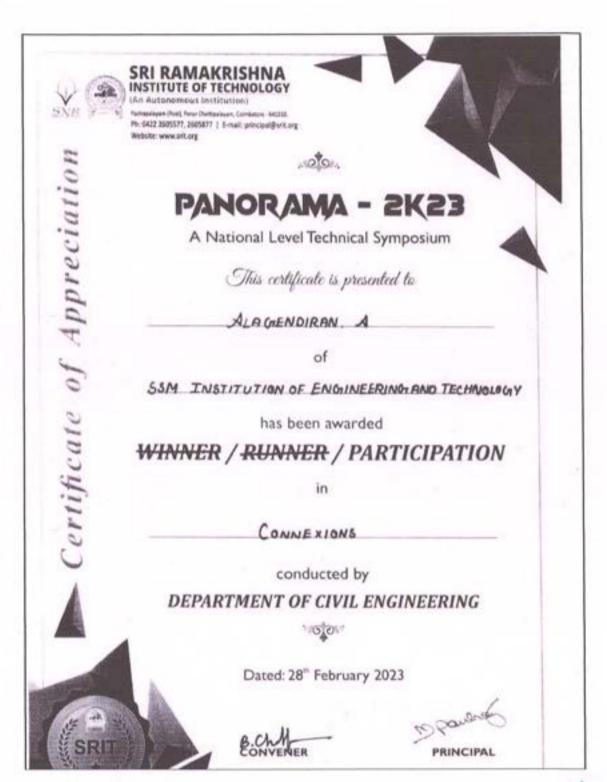

#### Total Events = 52

| S.NO | Date of Event           | NAME OF THE EVENT/ACTIVITY                                | PAGE<br>NUMBER |
|------|-------------------------|-----------------------------------------------------------|----------------|
| 1.   | 05.11.2022              | ZONAL TOURNAMENTS 2022-23 - TABLE TENNIS                  | 4              |
| 2.   | 20.11.2022              | ZONAL TOURNAMENTS 2022-23, TABLE TENNIS                   | 7              |
| 3.   | 10.12.2022 TO 11.12.22  | ZONAL TOURNAMENTS 2022-23, JAVELIN THROW                  | 9              |
| 4.   | 10.12.22 TO 11.12.22    | ZONAL TOURNAMENTS 2022-23, TRIPLE JUMP                    | 10             |
| 5.   | 10.12.22 TO 11.12.22    | ZONAL TOURNAMENTS 2022-23, POLE VAULT                     | 11             |
| 6.   | 27.12.2022              | ZONAL TOURNAMENTS 2022-23 BALL BADMINTON WOMEN            | 13             |
| 7.   | 31.12.2022              | ZONAL TOURNAMENTS 2022-23, BALL BADMINTON MEN             | 18             |
| 8.   | 30.11.2022              | ZONAL TOURNAMENTS 2022-23: CHESS                          | 19             |
| 9.   | 08.11.2022              | ZONAL TOURNAMENTS 2022-23, HOCKEY                         | 22             |
| 10.  | 13.01.2023              | 17 <sup>TH</sup> DINDIGUL DISTRICT TAEKWONDO CHAMPIONSHIP | 31             |
| 11.  | 03.3.2023 TO 05.03.2023 | 9 <sup>TH</sup> NATIONAL FOOTBALL TENNIS - SENIOR         | 32             |
| 12.  | 03.3.2023 TO 05.03.2023 | 9 <sup>TH</sup> NATIONAL FOOTBALL TENNIS - JUNIOR         | 33             |
| 13.  | 03.3.2023 TO 05.03.2023 | 9 <sup>TH</sup> NATIONAL FOOTBALL TENNIS SENIOR TRIPLE    | 34             |
| 14.  | 08.02.2023              | THE CHIEF MINISTER TROPHY -2023                           | 35             |
| 15.  | 07.10.2022              | ELECTROCOGNIZANCE 2K'22- TALENT SHOW                      | 36             |
| 16.  | 20.10.2022              | ELECZIA 2K22                                              | 41             |
| 17.  | 18-11-2022              | NDLI CLUB – TAMIL QUIZ                                    | 45             |
| 18.  | 22.11.2022              | NDLI CLUB -SPEECH COMPETITION                             | 47             |
| 19.  | 22.12.2022              | ESSAY WRITING COMPETITITON                                | 49             |
| 20.  | 18.10.2022              | KRISHNECS2K22 -DEBATE TAMIL                               | 50             |
| 21.  | 20.10.2022              | EUPHONIOUS 22 (RADIO CLUB)                                | 53             |
| 22.  | 27.02.2023              | SPEAK FOR INDIA ZONAL SPEECH COMPETITION                  | 54             |
| 23.  | 28.01.2023              | RJ HUNT 1.0 RJ SPEECH COMPETITION                         | 55             |
| 24.  | 24.02.2023              | PRANAYA 2K23 (SOLO SONG)                                  | 56             |
| 25.  | 11-11-2022              | NATIONAL EDUCATION DAY – ESSAY WRITING                    |                |