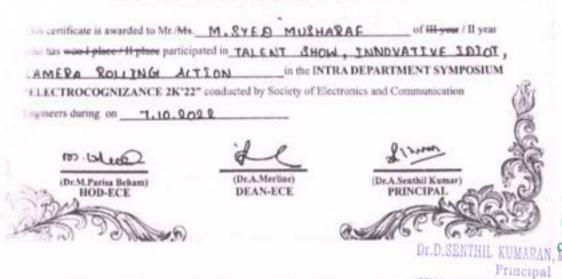

#### Total Events = 52

| S.NO | Date of Event           | NAME OF THE EVENT/ACTIVITY                                | PAGE<br>NUMBER |
|------|-------------------------|-----------------------------------------------------------|----------------|
| 1.   | 05.11.2022              | ZONAL TOURNAMENTS 2022-23 - TABLE TENNIS                  | 4              |
| 2.   | 20.11.2022              | ZONAL TOURNAMENTS 2022-23, TABLE TENNIS                   | 7              |
| 3.   | 10.12.2022 TO 11.12.22  | ZONAL TOURNAMENTS 2022-23, JAVELIN THROW                  | 9              |
| 4.   | 10.12.22 TO 11.12.22    | ZONAL TOURNAMENTS 2022-23, TRIPLE JUMP                    | 10             |
| 5.   | 10.12.22 TO 11.12.22    | ZONAL TOURNAMENTS 2022-23, POLE VAULT                     | 11             |
| 6.   | 27.12.2022              | ZONAL TOURNAMENTS 2022-23 BALL BADMINTON WOMEN            | 13             |
| 7.   | 31.12.2022              | ZONAL TOURNAMENTS 2022-23, BALL BADMINTON MEN             | 18             |
| 8.   | 30.11.2022              | ZONAL TOURNAMENTS 2022-23: CHESS                          | 19             |
| 9.   | 08.11.2022              | ZONAL TOURNAMENTS 2022-23, HOCKEY                         | 22             |
| 10.  | 13.01.2023              | 17 <sup>TH</sup> DINDIGUL DISTRICT TAEKWONDO CHAMPIONSHIP | 31             |
| 11.  | 03.3.2023 TO 05.03.2023 | 9 <sup>TH</sup> NATIONAL FOOTBALL TENNIS - SENIOR         | 32             |
| 12.  | 03.3.2023 TO 05.03.2023 | 9 <sup>TH</sup> NATIONAL FOOTBALL TENNIS - JUNIOR         | 33             |
| 13.  | 03.3.2023 TO 05.03.2023 | 9 <sup>TH</sup> NATIONAL FOOTBALL TENNIS SENIOR TRIPLE    | 34             |
| 14.  | 08.02.2023              | THE CHIEF MINISTER TROPHY -2023                           | 35             |
| 15.  | 07.10.2022              | ELECTROCOGNIZANCE 2K'22- TALENT SHOW                      | 36             |
| 16.  | 20.10.2022              | ELECZIA 2K22                                              | 41             |
| 17.  | 18-11-2022              | NDLI CLUB – TAMIL QUIZ                                    | 45             |
| 18.  | 22.11.2022              | NDLI CLUB -SPEECH COMPETITION                             | 47             |
| 19.  | 22.12.2022              | ESSAY WRITING COMPETITITON                                | 49             |
| 20.  | 18.10.2022              | KRISHNECS2K22 -DEBATE TAMIL                               | 50             |
| 21.  | 20.10.2022              | EUPHONIOUS 22 (RADIO CLUB)                                | 53             |
| 22.  | 27.02.2023              | SPEAK FOR INDIA ZONAL SPEECH COMPETITION                  | 54             |
| 23.  | 28.01.2023              | RJ HUNT 1.0 RJ SPEECH COMPETITION                         | 55             |
| 24.  | 24.02.2023              | PRANAYA 2K23 (SOLO SONG)                                  | 56             |
| 25.  | 11-11-2022              | NATIONAL EDUCATION DAY – ESSAY WRITING                    |                |