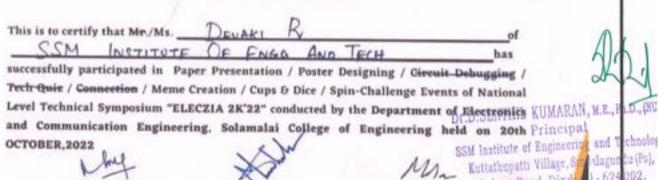

#### **ACADEMIC YEAR: 2022 -23**

NUMBER OF EVENTS - 52

REPORT

EVENT 1 : ANNA UNIVERSITY ZONAL- 17 TOURNAMENT

EVENT TITLE : TABLE TENNIS

DATE : 05.11.2022

EVENT VENUE : CHRISTIAN COLLEGE OF ENGINEERING AND TECHNOLOGY

ENCLOSURE : CERTIFICATES

#### CERTIFICATE

ANNA UNIVERSIT

CERTIFICATE NO

000402