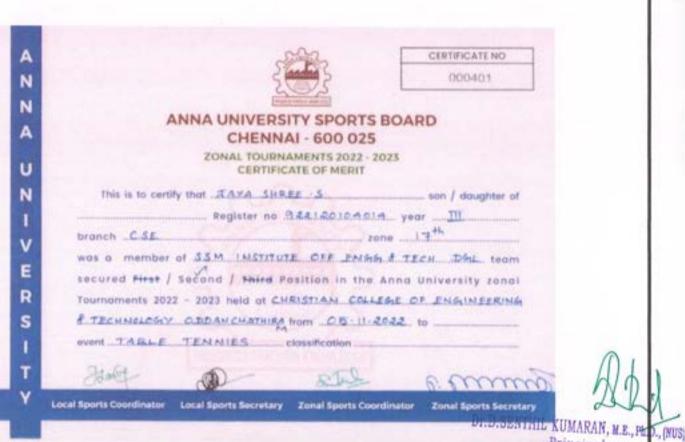

#### **ACADEMIC YEAR: 2022 -23**

NUMBER OF EVENTS - 52

REPORT

EVENT 1 : ANNA UNIVERSITY ZONAL- 17 TOURNAMENT

EVENT TITLE : TABLE TENNIS

DATE : 05.11.2022

EVENT VENUE : CHRISTIAN COLLEGE OF ENGINEERING AND TECHNOLOGY

ENCLOSURE : CERTIFICATES

#### CERTIFICATE

ANNA UNIVERSIT

CERTIFICATE NO

000402

#### ANNA UNIVERSITY SPORTS BOARD CHENNAI - 600 025

ZONAL TOURNAMENTS 2022 - 2023 CERTIFICATE OF MERIT

| This is to certify that AND PRABHA M son / daughter of                                                                       |
|------------------------------------------------------------------------------------------------------------------------------|
| Register no SELLERIO RODE year III                                                                                           |
| branch CINIL zone 17 <sup>th</sup>                                                                                           |
| was a member of SSM INSTITUTE OFF FNGG & TECH Dist team secured First / Second / Third Position in the Anna University zonal |
|                                                                                                                              |
| Tournaments 2022 - 2023 held at CHRISTIAN CRILEGE OF ENGINEERING                                                             |
| & TECHNOLOGY, ODDANCHATHI from 05:11:2022 to                                                                                 |
| event TABLE TENNIES classification                                                                                           |

Franky.

(00)

etil

Zonal Sports Secretary

**Local Sports Coordinator** 

**Local Sports Secretary** 

**Zonal Sports Coordinator** 

Dr.D.SENTHIL KUMARAN, M.E., Ph.D., (NUS)