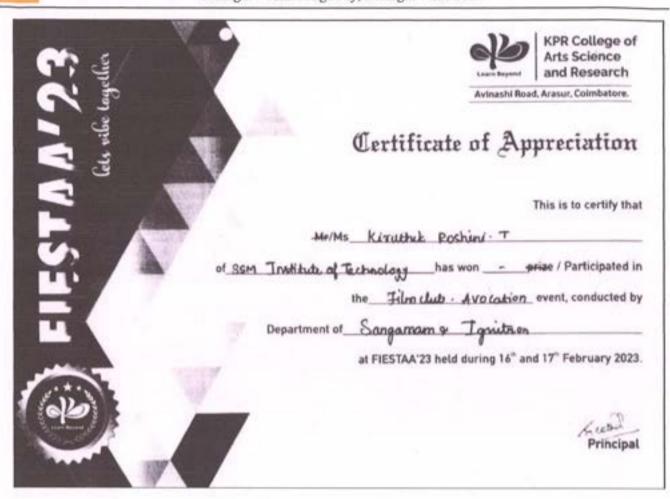

Dindigul — Palani Highway, Dindigul — 624 002

|                          | -                             | 1                                  | CERTIFICATE NO          |
|--------------------------|-------------------------------|------------------------------------|-------------------------|
|                          | 31                            | andre 5                            | 000509                  |
|                          | -                             | -                                  |                         |
|                          |                               | ITY SPORTS BO                      | ARD                     |
|                          |                               | AI - 600 025                       |                         |
|                          |                               | AMENTS 2022 - 2023<br>ATE OF MERIT |                         |
| This is to cert          | ty thatA. Mis                 | UTHA.                              | son / daughter of       |
|                          |                               | 922122244515                       |                         |
| branch                   | C585                          | zone                               | 17                      |
| was a member             | of BA                         | LL BARMINTON                       | team                    |
| secured first /          | Second / Third P              | esition in the Ann                 | a University zonal      |
| Tournaments 202          | 2 - 2023 held at              | SSM Institute                      | of Engineering          |
| and Techn                | ology                         | from _31-12 - 3022                 | _ to                    |
| event                    |                               | classification                     |                         |
| 241                      | s. may                        | × 179                              | 200                     |
| ALL                      | 6                             | gidne                              | 2 there                 |
| Local Sports Coordinator | <b>Local Sports Secretary</b> | Zonal Sports Coordinal             | or Zonal Sports Secreta |