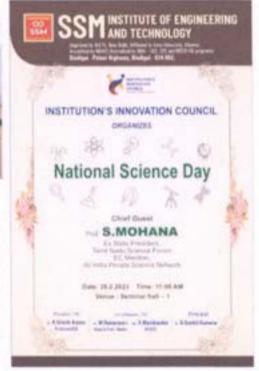

Accredited by NAAC (2019-24)) Dindigul - Palani Highway, Dindigul - 624 002

#### REPORT

EVENT 37 WORLD EARTH DAY

EVENT TITLE POSTER MAKING, JAM

DATE 03.05.2023

EVENT VENUE SSMIET

**ENCLOSURE** CIRCULAR, PARTICIPANTS LIST, REPORT .

#### INVITATION







PRINCIPAL Dr.D.SENTHIL KUMARAN, M.E., Fb.D., INUS Principal

Kuttathupatti Village, Sindalagundu (Poj, Palant Read, Dindigul - 624 002.



(Approved by AICTE, New Delhi / Affiliated to Anna University, Chennai / Accredited by NAAC (2019-24))
Dindigul — Palani Highway, Dindigul — 624 002

#### REPORT

EVENT 38 : NATIONAL SCIENCE DAY 2023

EVENT TITLE : PROJECT COMPETITION

DATE : 28.02.2023

EVENT VENUE : SSMIET

ENCLOSURE : CIRCULAR, PARTICIPANTS LIST, REPORT, INVITATION

EVENT PHOTOS &INVITATION







Science Project EXPO'2023





Dr.D.SENTHIL KUMARAN, M.E., Ph.D., (NUS)
Principal
SSM Institute of Engineering and Technology
Euttathupatti Village, Siedalagundu (Po),
Paiani Road, Dindigul - 624 002.



(Approved by AICTE, New Delhi / Affiliated to Anna University, Chennai / Accredited by NAAC (2019-24))
Dindigul — Palani Highway, Dindigul — 624 002

REPORT

EVENT 39 : SPEAK FOR INDIA DISTRICT LEVEL

EVENT TITLE : SPEECH COMPETITION

DATE : 28-01-2023

EVENT VENUE : PANDIAN SARASWATHI YADAVA ENGINEERING COLLEGE.

ENCLOSURE : CERTIFICATE

CERTIFICATE



# CERTIFICATE

OF MERIT

This is to certify that Mr. /Ms. M . SYED MUSHARAF

of SSM ENGINEERING College

has participated at the district level of Speak for India - Tamil Nadu Edition,

a state level inter-colleg ate debate competition held on

JAN28 Th 2023 at PANDIAN