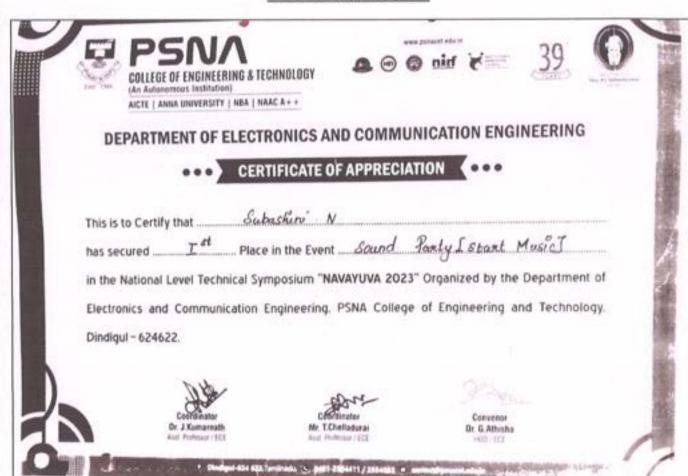

#### REPORT

EVENT 4 : ANNA UNIVERSITY ZONAL TOURNAMENT

EVENT TITLE : TRIPLE JUMP

DATE : 10.12.22 TO 11.12.22

EVENT VENUE : KAMARAJAR COLLEGEOF ENGINEERING AND TECHNOLOGY

ENCLOSURE : CERTIFICATE