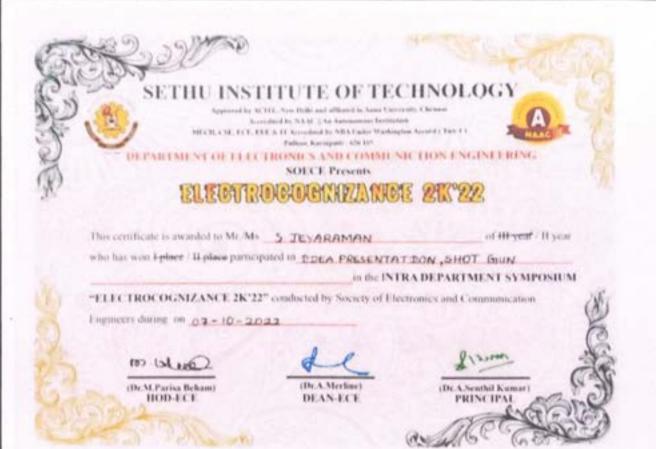

REPORT

EVENT 2 : ANNA UNIVERSITY ZONAL TOURNAMENT

EVENT TITLE : TABLE TENNIS

DATE : 20.11.2022

EVENT VENUE : SREE SOWDAMBIKA COLLEGE OF ENGINEERING

ENCLOSURE : CERTIFICATE

CERTIFICATE

ANNA UNIVERSI