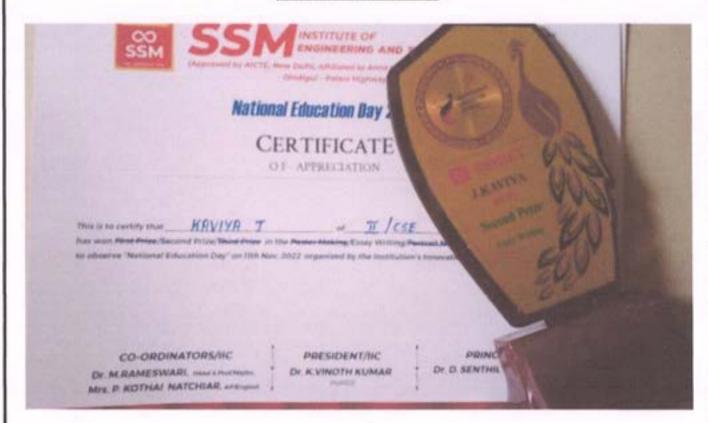

#### ANNA UNIVERSITY SPORTS BOARD CHENNAI - 600 025

ZONAL TOURNAMENTS 2022 - 2023 CERTIFICATE OF MERIT

| This is to certify the | t H. MIKITH | A          |             | son /  | daughter of |
|------------------------|-------------|------------|-------------|--------|-------------|
| T.Ay.y.APPA.RAJ        | Register no | 922122     | 2.440.15 ye | or     | Ι           |
| branch                 |             |            |             |        |             |
| was a member of        | ATHLETICS.  |            |             |        | team        |
| secured First / See    | end / Third | Position   | in the Anna | Univer | sity zonal  |
| Tournaments 2022 - 2   |             |            |             |        |             |
| Амэ Теснового          |             |            |             |        |             |
| event JAVELIN THE      | Rowl        | classifica | tion        |        |             |