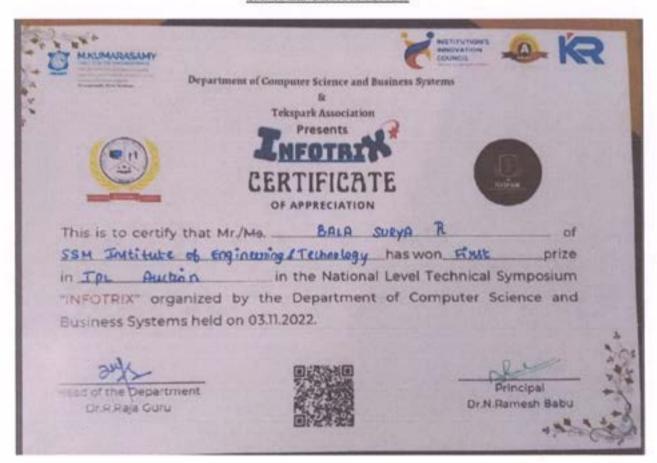

ita am

**Local Sports Coordinator** 

Local Sports Secretary

**Zonal Sports Coordinator** 

Zonal Sports Secretary

Dr.D.SENTHIL KUMAKAN, M.E., Ph.D., [NUS]
Principal

SSM Institute of Engineering and Technolog autathupath Village, Sindalagundu (Po).