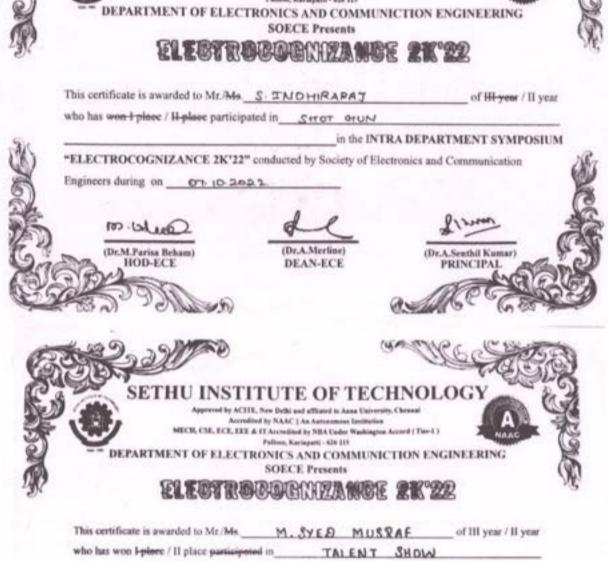

#### **ACADEMIC YEAR: 2022 -23**

NUMBER OF EVENTS - 52

REPORT

EVENT 1 : ANNA UNIVERSITY ZONAL- 17 TOURNAMENT

EVENT TITLE : TABLE TENNIS

DATE : 05.11.2022

EVENT VENUE : CHRISTIAN COLLEGE OF ENGINEERING AND TECHNOLOGY

ENCLOSURE : CERTIFICATES