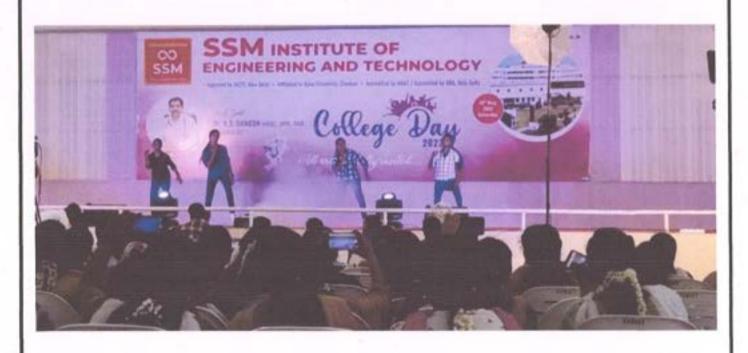

ated to Anna University, Chennai / Accredited by NAAC (2019-24))
Dindigul — Palani Highway, Dindigul — 624 002

#### Student Representatives:

- 1. M.Hemaraj IV Year Civil.
- 2 A.Chandra Prabhu IV Year Civil
- 3 M Mukesh Chellam III Year Civil,
- 4 K Sri Karan, III Year Civil,
- 5 K Surendranath , Ill Year ECE
- 6 C Subash Natrayan, Il Year ECE

Olaho astola

Event Coordinators

Mrs C Merlin Rani, AP/Civil &

Dr.K.Ganapriya, AP/ECE

Principal

PRINCIPAL

Or.D. SENTHIL KUMARAN, M.E., Ph.D., Incop

SSM Institute of Engineering and Technology Kuttathupetti Village Sindalagundu (Po), Priani Road, Dindigul - 624 002.



(Approved by AICTE, New Delhi / Affiliated to Anna University, Chennai / Accredited by NAAC (2019-24))
Dindigul — Palani Highway, Dindigul — 624 002

#### COLLEGE DAY PHOTOS







Dr.D.SENTHIL KUMARAN, M.E., Ph.D., pros Principal SSM institute of Engineering and Technolog Emissionship Village Sindelegunds [Poj.

rasas, Road, Dindigul - 624 002.



(Approved by AICTE, New Delhi / Affiliated to Anna University, Chennai / Accredited by NAAC (2019-24))

Dindigul — Palani Highway, Dindigul — 624 002

#### REPORT

EVENT 35 : SCIFEST- 2K23

EVENT TITLE : COOK WITHOUT FIRE, MEME CREATION, SINGING

DATE : 03,06,2023

EVENT VENUE : SSMIET

ENCLOSURE : INVITATION, REPORT, CIRCULAR

#### INVITATION



Dr.D.SENTHIL KUMARAN, M.E., Ph.D., (NUS Principal



(Approved by AICTE, New Delhi / Affiliated to Anna University, Chennai / Accredited by NAAC (2019-24))

Dindigul — Palani Highway, Dindigul — 624 002

#### CIRCULAR



#### SSM INSTITUTE OF ENGINEERING AND TECHNOLOGY

(Appro