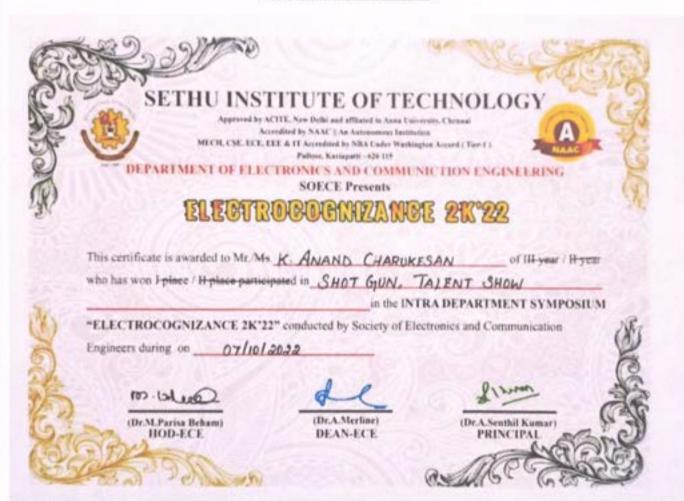

REPORT

EVENT 2 : ANNA UNIVERSITY ZONAL TOURNAMENT

EVENT TITLE : TABLE TENNIS

DATE : 20.11.2022

EVENT VENUE : SREE SOWDAMBIKA COLLEGE OF ENGINEERING

ENCLOSURE : CERTIFICATE

CERTIFICATE

ANNA UNIVERSI