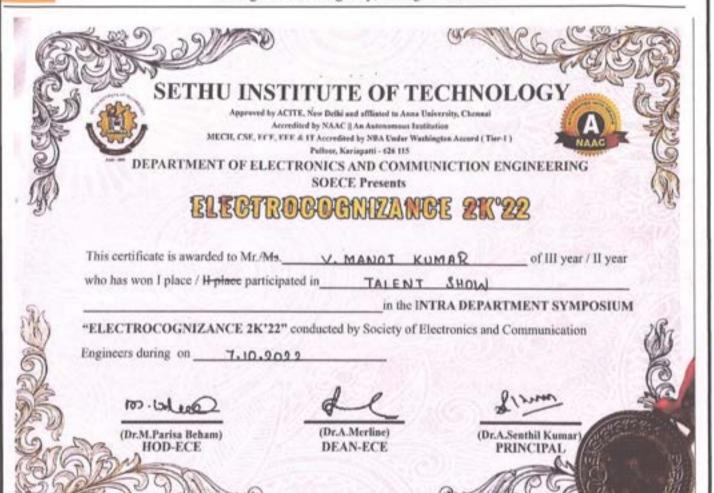

#### Total Events = 52

| S.NO | Date of Event           | NAME OF THE EVENT/ACTIVITY                                | PAGE<br>NUMBER |
|------|-------------------------|-----------------------------------------------------------|----------------|
| 1.   | 05.11.2022              | ZONAL TOURNAMENTS 2022-23 - TABLE TENNIS                  | 4              |
| 2.   | 20.11.2022              | ZONAL TOURNAMENTS 2022-23, TABLE TENNIS                   | 7              |
| 3.   | 10.12.2022 TO 11.12.22  | ZONAL TOURNAMENTS 2022-23, JAVELIN THROW                  | 9              |
| 4.   | 10.12.22 TO 11.12.22    | ZONAL TOURNAMENTS 2022-23, TRIPLE JUMP                    | 10             |
| 5.   | 10.12.22 TO 11.12.22    | ZONAL TOURNAMENTS 2022-23, POLE VAULT                     | 11             |
| 6.   | 27.12.2022              | ZONAL TOURNAMENTS 2022-23 BALL BADMINTON WOMEN            | 13             |
| 7.   | 31.12.2022              | ZONAL TOURNAMENTS 2022-23, BALL BADMINTON MEN             | 18             |
| 8.   | 30.11.2022              | ZONAL TOURNAMENTS 2022-23: CHESS                          | 19             |
| 9.   | 08.11.2022              | ZONAL TOURNAMENTS 2022-23, HOCKEY                         | 22             |
| 10.  | 13.01.2023              | 17 <sup>TH</sup> DINDIGUL DISTRICT TAEKWONDO CHAMPIONSHIP | 31             |
| 11.  | 03.3.2023 TO 05.03.2023 | 9 <sup>TH</sup> NATIONAL FOOTBALL TENNIS - SENIOR         | 32             |
| 12.  | 03.3.2023 TO 05.03.2023 | 9 <sup>TH</sup> NATIONAL FOOTBALL TENNIS - JUNIOR         | 33             |
| 13.  | 03.3.2023 TO 05.03.2023 | 9 <sup>TH</sup> NATIONAL FOOTBALL TENNIS SENIOR TRIPLE    | 34             |
| 14.  | 08.02.2023              | THE CHIEF MINISTER TROPHY -2023                           | 35             |
| 15.  | 07.10.2022              | ELECTROCOGNIZANCE 2K'22- TALENT SHOW                      | 36             |
| 16.  | 20.10.2022              | ELECZIA 2K22                                              | 41             |
| 17.  | 18-11-2022              | NDLI CLUB – TAMIL QUIZ                                    | 45             |
| 18.  | 22.11.2022              | NDLI CLUB -SPEECH COMPETITION                             | 47             |
| 19.  | 22.12.2022              | ESSAY WRITING COMPETITITON                                | 49             |
| 20.  | 18.10.2022              | KRISHNECS2K22 -DEBATE TAMIL                               | 50             |
| 21.  | 20.10.2022              | EUPHONIOUS 22 (RADIO CLUB)                                | 53             |
| 22.  | 27.02.2023              | SPEAK FOR INDIA ZONAL SPEECH COMPETITION                  | 54             |
| 23.  | 28.01.2023              | RJ HUNT 1.0 RJ SPEECH COMPETITION                         | 55             |
| 24.  | 24.02.2023              | PRANAYA 2K23 (SOLO SONG)                                  | 56             |
| 25.  | 11-11-2022              | NATIONAL EDUCATION DAY – ESSAY WRITING                    |                |