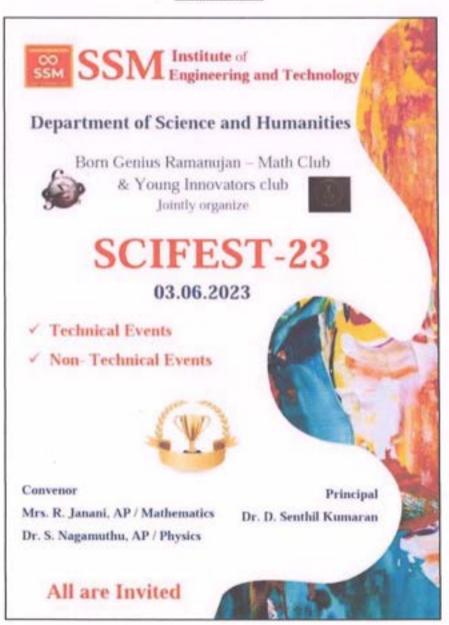

#### SSM INSTITUTE OF ENGINEERING AND TECHNOLOGY

(Approved by AICTE, New Delhi / Affiliated to Anna University, Chennai / Accredited by NAAC (2019-24)) Dindigul - Palani Highway, Dindigul - 624 002