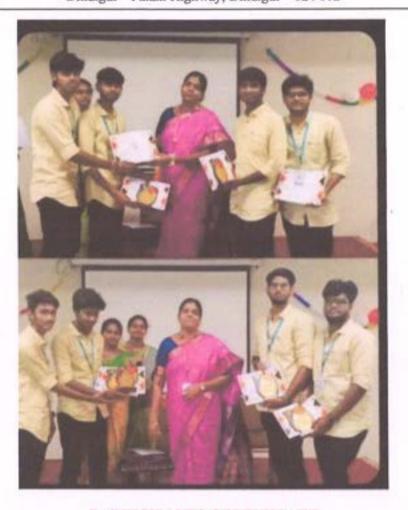

edited by NAAC

### DEPARTMENT OF COMPUTER SCIENCE AND ENGINEERING

8

Technical Events

Paper presentation Technical quiz Connection Multimedia [AM CSICHAPTER

PROUDLY PRESENTS

UTSAV-2K23

AN INTRA DEPARTMENT SYMPOSIUM

21st March 2023

Non-Technical Events

Poster designing
Photography
Short Film
Cook without fire
Fun Games
Freefire

Student Coordinator

Final Year CSE

Faculty Coordinators

Ms.N.Padmapriya,AP/CSE Mrs.M.Moohambikai,AP/CSE Head of the Department

Dr.C.Sujatha

Principal

Dr.D.Senthil Kumaran

# EVENT PHOTOS





Or.D.SENTHIL KUMARAN, VE. P.D., (NUS)

SSM Institute of Engineering and Technology

Adagundu (Po),

**HOME** 



(Approved by AICTE, New Delhi / Affiliated to Anna University, Chennai / Accredited by NAAC (2019-24))
Dindigul — Palani Highway, Dindigul — 624 002



### PARTICIPANTS CERTIFICATE



PRINCIPAL KUMARAN, M.E., Ph.D., (BUS)
Principal

SSW Institute of Engineering and Technology

Luttarhupatii Village, Sindalagundu [Po], Palanii Road, Dindigul - 624 002.



(Approved by AICTE, New Delhi / Affiliated to Anna University, Chennai / Accredited by NAAC (2019-24))

Dindigul — Palani Highway, Dindigul — 624 002

### REPORT

EVENT 47 : WORLD WATER DAY

EVENT TITLE : CRAFT FROM WASTE

DATE : 22.03.2023

EVENT VENUE : SSMIET

ENCLOSURE : EVENT PHOTOS, CIRCULAR, PARTICIPANTS LIST

### EVENT PHOTOS



### SSM INSTITUTE OF ENGINEERING AND TECHNOLOGY

(Appeared by ARTE, New Trols) / Affiliated to Ames University, Channel: According by NAAC) (According by NBA - BCE, BEE & MECHUG Programs) (Nodigo) - Police Righney, Doubgol 424 902.

#### Department of El