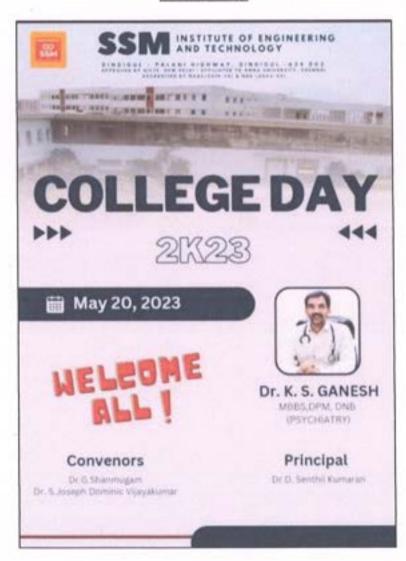

wari Engineering college on

February 18, 2023

CO-ORDINATOR



HOD/CIVIL



# EASWARI ENGINEERING COLLEGE (AN AUTONOMOUS INSTITUTION)



DEPARTMENT OF CIVIL ENGINEERING















# Certificate of Participation

This certificate is awarded to Mr./Ms. NOYAL JERALD RAJ of

CADD

DRAFTRIX

for participating

in ASTHIVAARA INVICTO, Easwari Engineering college on

February 18, 2023

CO-ORDINATOR

**№** POORVIK

HOD/CIVIL

Dr.D. SENTHIP RUNGAPA CELL (NUS)

Principal



(Approved by AICTE, New Delhi / Affiliated to Anna University, Chennai / Accredited by NAAC (2019-24))

Dindigul — Palani Highway, Dindigul — 624 002

#### REPORT

EVENT 34 : COLLEGE DAY 23

EVENT TITLE : DANCE, SINGING

DATE : 20,05,2023

EVENT VENUE : SSMIET

ENCLOSURE : INVITATION, EVENT PHOTOS, CIRCULAR

#### INVITATION



Dr.D.SENTHIL KUMARAN, M.E., Ph.D., [NUS]
Principal

SSM Institute of Engineering and Technology Entiathupatti Village Sindalagundu (Po),

.... Pood Disseyet 644-660



(Approved by AICTE, New Delhi / Affiliated to Anna University, Chennai / Accredited by NAAC (2019-24)) Dindigul - Palani Highway, Dindigul - 624 002

#### CERTIFICATES - COLLEGE DAY



#### SSM INSTITUTE OF ENGINEERING AND TECHNOLOGY

(Approved by AICTE, New Delhi / Affiliated to Anna University, Chennai / Accredited by NAAC) Dindigul - Palani Highway, Dindigul - 624 002

College Day - 2023

#### Certificate of Appreciation

This is to certify that Mr./Ms. VASANTHA KUMAR R of ECE has won FIRST Prize in the event Skit (Tamil) organized by SSM Institute of Engineering and Technology on 20.05.2023.

Dr. G. Shanmugam, Dean (5&