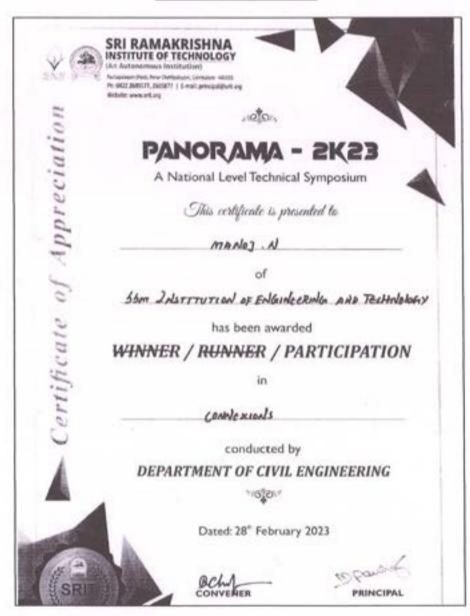

**Local Sports Coordinator** 

Local Sports Secretary

Zonal Sports Coordinator

RILL

Zonal Sports Secretary

6. man

PRINCIPAL

Dr.D.SENTHIL KUMARAN, M.E., Ph.D., (MIS)