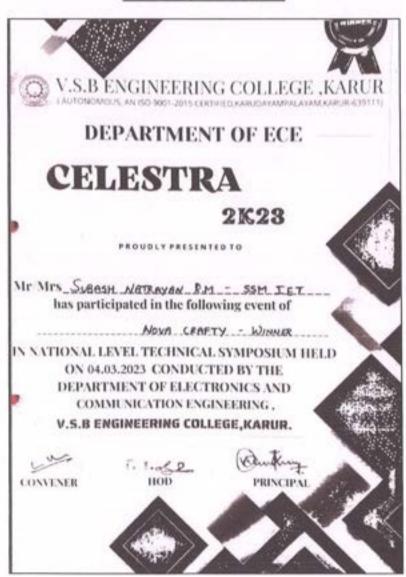

### ANNA UNIVERSITY SPORTS BOARD CHENNAI - 600 025

ZONAL TOURNAMENTS 2022 - 2023 CERTIFICATE OF MERIT

| This is to certify that S. KAYINNILANAM son / daughter of            |
|----------------------------------------------------------------------|
|                                                                      |
| branch zone7                                                         |
| was a member ofAīHLEIKS team                                         |
| secured First / Second / Fhird Position in the Anna University zonal |
| Tournaments 2022 - 2023 held at KAMARAJ CRUBBUR CR ENTH LNEGRING.    |
| Asia Technology from 10-14-2022 to 11-12-2011.                       |
| event TRIPLE JOMP classification                                     |
|                                                                      |