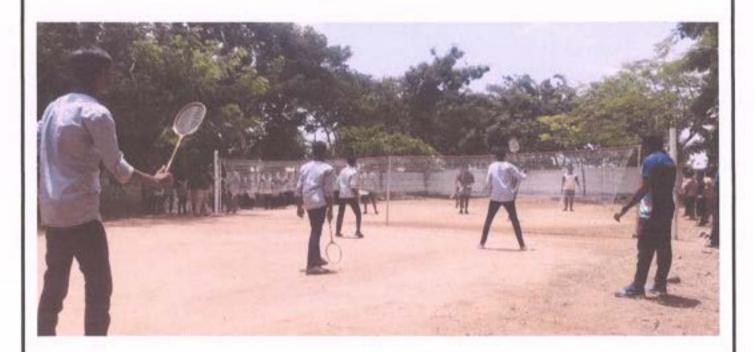

### SSM INSTITUTE OF ENGINEERING AND TECHNOLOGY

(Approved by AICTE, New Delhi / Affiliated to Anna University, Chennai / Accredited by NAAC (2019-24)) Dindigul - Palani Highway, Dindigul - 624 002

U

CERTIFICATE NO 000168

### ANNA UNIVERSITY SPORTS BOARD CHENNAI - 600 025

ZONAL TOURNAMENTS 2022 - 2023 CERTIFICATE OF MERIT

| This is to certify that K MABIS RAHUM    | son / daughter of              |
|------------------------------------------|--------------------------------|
| B KALITH Register no 9321                | 2(10/4012 year <u>II</u>       |
| branchCSE                                | zone                           |
| was a member of ATHLETICS                | team                           |
| secured First / Second / Third Position  | n in the Anna University zonal |
| Tournaments 2022 - 2023 held at _kancers | I comege be deposited          |
| Anch Thursduning from                    | 10 14 2042 to W. 12 - 2014     |
| event POIS VAULT cloself                 | cation                         |
| Somma de                                 |                                |