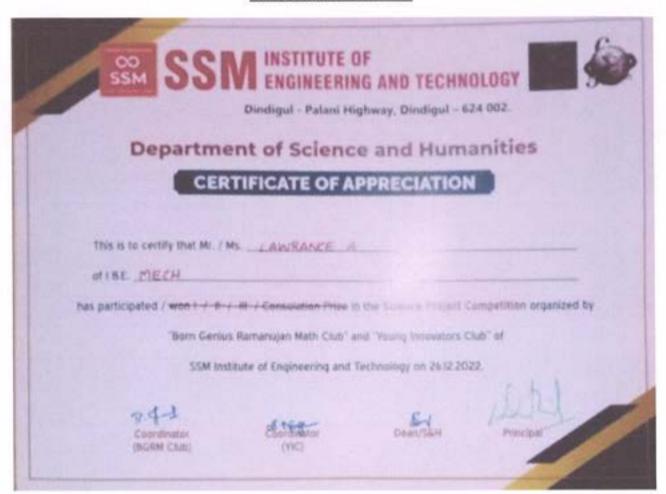

- Tamil Nadu Edition,

a state level inter-colleg ate debate competition held on

JAN28 Th 2023 at PANDIAN SALASWATH YAPAVA ENG. LOLLEGE

HORMIS
MESMORIAL
FOUNDATION
VOLUM PRINTED SANKING PARTIES

A Federal Bank CSR Initiative

Anil C J DVP -II & Head - CSR Federal Bank



FEDERAL BANK

Dr.D. SENTHIL KUMARAN, M.E., Ph.D., (NUS)
Principal
SSM Institute of Engineering and Technology
Kuttathupatti Village, Sindalagundu (Poj.
Palani Road, Dindigul - 624 002.



(Approved by AICTE, New Delhi / Affiliated to Anna University, Chennai / Accredited by NAAC (2019-24))
Dindigul — Palani Highway, Dindigul — 624 002

#### REPORT

EVENT 40 : PROJECT COMPETITION

EVENT TITLE : COMPETITION

DATE : 26.12.2022

EVENT VENUE : SSMIET

ENCLOSURE : REPORT, SAMPLE CERTIFICATE, CIRCULAR

#### SAMPLE CERTIFICATE



Dr.D.SENTHIL KUMARAN, M.E., Ph.D., (NUS)
Principal
SSM lastitute of Engineering and Technology

Kuttalhupatti Village, Sindelagundu (Po).

Pasani Road, Dindigul - 624 002...



(Approved by AICTE, New Delhi / Affiliated to Anna University, Chennai / Accredited by NAAC (2019-24))
Dindigul — Palani Highway, Dindigul — 624 002

#### CIRCULAR



## SSM INSTITUTE OF ENGINEERING AND TECHNOLOGY

(Approved by AICTE, New Delhi / Affiliated to Anna University, Chennai / Accredited by NAAC)

Dindigul - Palani Highway, Dindigul 624 002

C. No. SSMIET/MC&YIC/ 2022-23/001

Date: 15.12.2022

#### CIRCULAR

To bring awareness on the contributions made by the remowned Mathematician Srinivasa Ramanujan, on his birthday 22.12.2022 (Thursday), a Science Project Competition is going to be conducted in our in