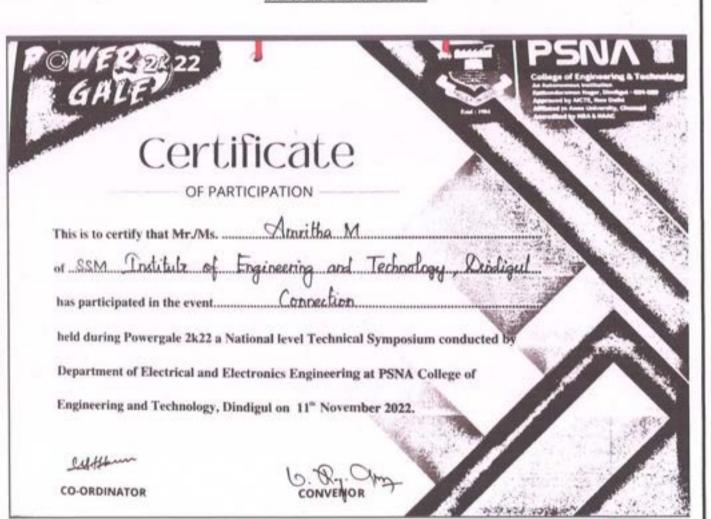

#### SSM INSTITUTE OF ENGINEERING AND TECHNOLOGY

(Approved by AICTE, New Delhi / Affiliated to Anna University, Chennai / Accredited by NAAC (2019-24))
Dindigul — Palani Highway, Dindigul — 624 002