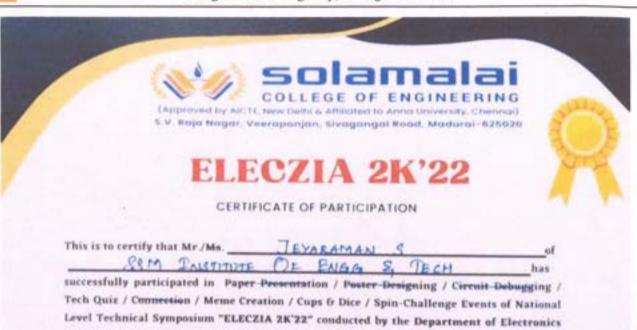

#### Total Events = 52

| S.NO | Date of Event           | NAME OF THE EVENT/ACTIVITY                                | PAGE<br>NUMBER |
|------|-------------------------|-----------------------------------------------------------|----------------|
| 1.   | 05.11.2022              | ZONAL TOURNAMENTS 2022-23 - TABLE TENNIS                  | 4              |
| 2.   | 20.11.2022              | ZONAL TOURNAMENTS 2022-23, TABLE TENNIS                   | 7              |
| 3.   | 10.12.2022 TO 11.12.22  | ZONAL TOURNAMENTS 2022-23, JAVELIN THROW                  | 9              |
| 4.   | 10.12.22 TO 11.12.22    | ZONAL TOURNAMENTS 2022-23, TRIPLE JUMP                    | 10             |
| 5.   | 10.12.22 TO 11.12.22    | ZONAL TOURNAMENTS 2022-23, POLE VAULT                     | 11             |
| 6.   | 27.12.2022              | ZONAL TOURNAMENTS 2022-23 BALL BADMINTON WOMEN            | 13             |
| 7.   | 31.12.2022              | ZONAL TOURNAMENTS 2022-23, BALL BADMINTON MEN             | 18             |
| 8.   | 30.11.2022              | ZONAL TOURNAMENTS 2022-23: CHESS                          | 19             |
| 9.   | 08.11.2022              | ZONAL TOURNAMENTS 2022-23, HOCKEY                         | 22             |
| 10.  | 13.01.2023              | 17 <sup>TH</sup> DINDIGUL DISTRICT TAEKWONDO CHAMPIONSHIP | 31             |
| 11.  | 03.3.2023 TO 05.03.2023 | 9 <sup>TH</sup> NATIONAL FOOTBALL TENNIS - SENIOR         | 32             |
| 12.  | 03.3.2023 TO 05.03.2023 | 9 <sup>TH</sup> NATIONAL FOOTBALL TENNIS - JUNIOR         | 33             |
| 13.  | 03.3.2023 TO 05.03.2023 | 9 <sup>TH</sup> NATIONAL FOOTBALL TENNIS SENIOR TRIPLE    | 34             |
| 14.  | 08.02.2023              | THE CHIEF MINISTER TROPHY -2023                           | 35             |
| 15.  | 07.10.2022              | ELECTROCOGNIZANCE 2K'22- TALENT SHOW                      | 36             |
| 16.  | 20.10.2022              | ELECZIA 2K22                                              | 41             |
| 17.  | 18-11-2022              | NDLI CLUB – TAMIL QUIZ                                    | 45             |
| 18.  | 22.11.2022              | NDLI CLUB -SPEECH COMPETITION                             | 47             |
| 19.  | 22.12.2022              | ESSAY WRITING COMPETITITON                                | 49             |
| 20.  | 18.10.2022              | KRISHNECS2K22 -DEBATE TAMIL                               | 50             |
| 21.  | 20.10.2022              | EUPHONIOUS 22 (RADIO CLUB)                                | 53             |
| 22.  | 27.02.2023              | SPEAK FOR INDIA ZONAL SPEECH COMPETITION                  | 54             |
| 23.  | 28.01.2023              | RJ HUNT 1.0 RJ SPEECH COMPETITION                         | 55             |
| 24.  | 24.02.2023              | PRANAYA 2K23 (SOLO SONG)                                  | 56             |
| 25.  | 11-11-2022              | NATIONAL EDUCATION DAY – ESSAY WRITING                    |                |