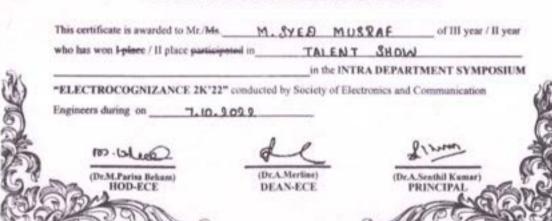

#### **ACADEMIC YEAR: 2022 -23**

NUMBER OF EVENTS - 52

REPORT

EVENT 1 : ANNA UNIVERSITY ZONAL- 17 TOURNAMENT

EVENT TITLE : TABLE TENNIS

DATE : 05.11.2022

EVENT VENUE : CHRISTIAN COLLEGE OF ENGINEERING AND TECHNOLOGY

ENCLOSURE : CERTIFICATES