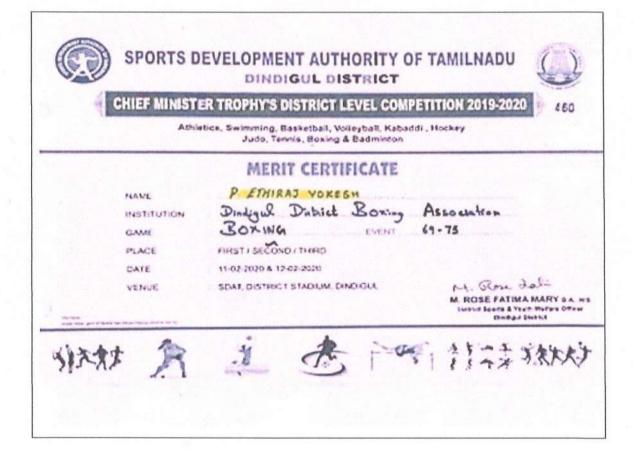

### NUMBER OF AWARDS - 12

| Year    | Name of the award/ medal                                                | TEAM /<br>INDIVIDUAL | University /<br>State/ National<br>/ International | Sports/ Cultural | Name of the student                                                                                                                          |
|---------|-------------------------------------------------------------------------|----------------------|----------------------------------------------------|------------------|----------------------------------------------------------------------------------------------------------------------------------------------|
| 2019-20 | Zonal – AU Zone – 17 BADMITON (WOMEN) -<br>Runner                       | TEAM                 | UNIVERSITY                                         | SPORTS           | C. ASWANTHAN GOWRI, C. JANANI, SHANMUGAPRIYA,<br>K. GAYATHRI                                                                                 |
| 2019-20 | Zonal – AU Zone – 17 BADMITON (MEN) - Runner                            | TEAM                 | UNIVERSITY                                         | SPORTS           | V. RAGUPATHY, C. ARJUN KUMAR, M. DHINESHWARAN,<br>S. PARTHIBAN, V. PRABHU, B. AJAY, S. MUTHURAJA, A.<br>SARAVANAN, S. PRAKASH, M . SURENDHAR |
| 2019-20 | Zonal – AU Zone – 17: TABLE TENNIS Men -Third<br>Prize                  | TEAM                 | UNIVERSITY                                         | SPORTS           | B. KAUSHIK, R. KARAN KUMARAN, J. PITCHAIMANI, J.<br>KIRUBAKARAN, A. DHAMODHARAN                                                              |
| 2019-20 | Zonal – AU Zone – 17: TABLE TENNIS Women -<br>Third Prize               | TEAM                 | UNIVERSITY                                         | SPORTS           | T.KIRUTHIK ROSHINI, R.VAISHNAVI, K.AISHWARYA, V.<br>BHUVANESHWARI                                                                            |
| 2019-20 | Zonal – AU Zone – 17: CHESS Men -Third Prize                            | TEAM                 | UNIVERSITY                                         | SPORTS           | T.JEEVA, NAVA JEEVAN, D.SHANE, T. VISHWANATHAN,<br>M.ARAVINDHAN                                                                              |
| 2019-20 | Zonal – AU Zone – 17: Javelin Throw – Second Prize                      | INDIVIDUAL           | UNIVERSITY                                         | SPORTS           | R. ANUMADHUBALA                                                                                                                              |
| 2019-20 | Zonal – AU Zone – 17: Long Jump – Third Prize                           | INDIVIDUAL           | UNIVERSITY                                         | SPORTS           | R. ANUMADHUBALA                                                                                                                              |
| 2019-20 | Sport Development Authority of Tamilnadu Foot Ball<br>- II              | TEAM                 | STATE                                              | SPORTS           | BHARATHI.K, AKTHAR ALI                                                                                                                       |
| 2019-20 | South Zone Boxing Championship – Participated                           | INDIVIDUAL           | STATE                                              | SPORTS           | ETHIRAJ YOGESH.P                                                                                                                             |
| 2019-20 | Chief Minister Trophy -Boxing 2019-20 – II Prize                        | INDIVIDUAL           | STATE                                              | SPORTS           | ETHIRAJ YOGESH.P                                                                                                                             |
| 2019-20 | 1st South Zone Senior Roll Ball, Rajan Indoor<br>Stadium, Chinnalapatti | INDIVIDUAL           | STATE                                              | SPORTS           | KANMANI S                                                                                                                                    |
| 2019-20 | 5th Roll Ball World cup 2019, ICF Indoor Stadium,<br>Chennai – II Place | INDIVIDUAL           | INTERNATIONAL                                      | SPORTS           | KANMANI S                                                                                                                                    |