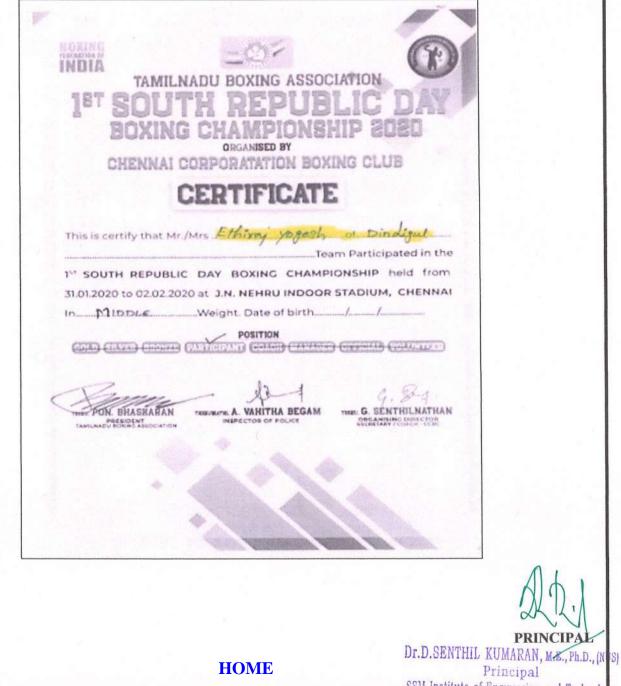

### NUMBER OF AWARDS - 12

| Year    | Name of the award/ medal                                                | TEAM /<br>INDIVIDUAL | University /<br>State/ National<br>/ International | Sports/ Cultural | Name of the student                                                                                                                          |
|---------|-------------------------------------------------------------------------|----------------------|----------------------------------------------------|------------------|----------------------------------------------------------------------------------------------------------------------------------------------|
| 2019-20 | Zonal – AU Zone – 17 BADMITON (WOMEN) -<br>Runner                       | TEAM                 | UNIVERSITY                                         | SPORTS           | C. ASWANTHAN GOWRI, C. JANANI, SHANMUGAPRIYA,<br>K. GAYATHRI                                                                                 |
| 2019-20 | Zonal – AU Zone – 17 BADMITON (MEN) - Runner                            | TEAM                 | UNIVERSITY                                         | SPORTS           | V. RAGUPATHY, C. ARJUN KUMAR, M. DHINESHWARAN,<br>S. PARTHIBAN, V. PRABHU, B. AJAY, S. MUTHURAJA, A.<br>SARAVANAN, S. PRAKASH, M . SURENDHAR |
| 2019-20 | Zonal – AU Zone – 17: TABLE TENNIS Men -Third<br>Prize                  | TEAM                 | UNIVERSITY                                         | SPORTS           | B. KAUSHIK, R. KARAN KUMARAN, J. PITCHAIMANI, J.<br>KIRUBAKARAN, A. DHAMODHARAN                                                              |
| 2019-20 | Zonal – AU Zone – 17: TABLE TENNIS Women -<br>Third Prize               | TEAM                 | UNIVERSITY                                         | SPORTS           | T.KIRUTHIK ROSHINI, R.VAISHNAVI, K.AISHWARYA, V.<br>BHUVANESHWARI                                                                            |
| 2019-20 | Zonal – AU Zone – 17: CHESS Men -Third Prize                            | TEAM                 | UNIVERSITY                                         | SPORTS           | T.JEEVA, NAVA JEEVAN, D.SHANE, T. VISHWANATHAN,<br>M.ARAVINDHAN                                                                              |
| 2019-20 | Zonal – AU Zone – 17: Javelin Throw – Second Prize                      | INDIVIDUAL           | UNIVERSITY                                         | SPORTS           | R. ANUMADHUBALA                                                                                                                              |
| 2019-20 | Zonal – AU Zone – 17: Long Jump – Third Prize                           | INDIVIDUAL           | UNIVERSITY                                         | SPORTS           | R. ANUMADHUBALA                                                                                                                              |
| 2019-20 | Sport Development Authority of Tamilnadu Foot Ball<br>- II              | TEAM                 | STATE                                              | SPORTS           | BHARATHI.K, AKTHAR ALI                                                                                                                       |
| 2019-20 | South Zone Boxing Championship – Participated                           | INDIVIDUAL           | STATE                                              | SPORTS           | ETHIRAJ YOGESH.P                                                                                                                             |
| 2019-20 | Chief Minister Trophy -Boxing 2019-20 – II Prize                        | INDIVIDUAL           | STATE                                              | SPORTS           | ETHIRAJ YOGESH.P                                                                                                                             |
| 2019-20 | 1st South Zone Senior Roll Ball, Rajan Indoor<br>Stadium, Chinnalapatti | INDIVIDUAL           | STATE                                              | SPORTS           | KANMANI S                                                                                                                                    |
| 2019-20 | 5th Roll Ball World cup 2019, ICF Indoor Stadium,<br>Chennai – II Place | INDIVIDUAL           | INTERNATIONAL                                      | SPORTS           | KANMANI S                                                                                                                                    |