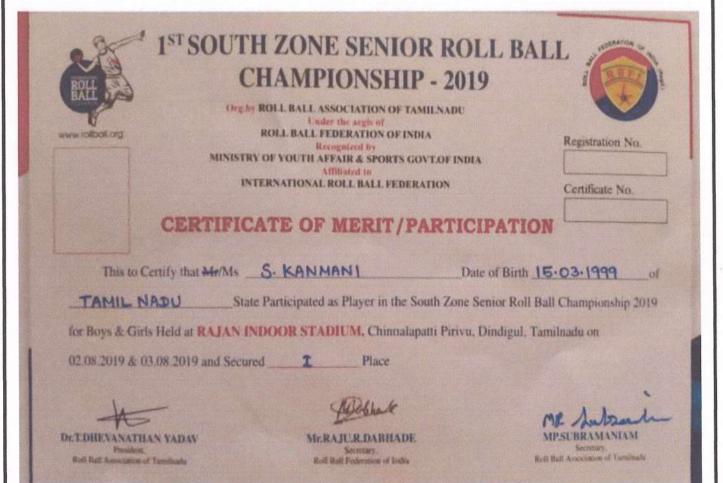

### NUMBER OF AWARDS - 12

| Year    | Name of the award/ medal                                                | TEAM /<br>INDIVIDUAL | University /<br>State/ National<br>/ International | Sports/ Cultural | Name of the student                                                                                                                          |
|---------|-------------------------------------------------------------------------|----------------------|----------------------------------------------------|------------------|----------------------------------------------------------------------------------------------------------------------------------------------|
| 2019-20 | Zonal – AU Zone – 17 BADMITON (WOMEN) -<br>Runner                       | TEAM                 | UNIVERSITY                                         | SPORTS           | C. ASWANTHAN GOWRI, C. JANANI, SHANMUGAPRIYA,<br>K. GAYATHRI                                                                                 |
| 2019-20 | Zonal – AU Zone – 17 BADMITON (MEN) - Runner                            | TEAM                 | UNIVERSITY                                         | SPORTS           | V. RAGUPATHY, C. ARJUN KUMAR, M. DHINESHWARAN,<br>S. PARTHIBAN, V. PRABHU, B. AJAY, S. MUTHURAJA, A.<br>SARAVANAN, S. PRAKASH, M . SURENDHAR |
| 2019-20 | Zonal – AU Zone – 17: TABLE TENNIS Men -Third<br>Prize                  | TEAM                 | UNIVERSITY                                         | SPORTS           | B. KAUSHIK, R. KARAN KUMARAN, J. PITCHAIMANI, J.<br>KIRUBAKARAN, A. DHAMODHARAN                                                              |
| 2019-20 | Zonal – AU Zone – 17: TABLE TENNIS Women -<br>Third Prize               | TEAM                 | UNIVERSITY                                         | SPORTS           | T.KIRUTHIK ROSHINI, R.VAISHNAVI, K.AISHWARYA, V.<br>BHUVANESHWARI                                                                            |
| 2019-20 | Zonal – AU Zone – 17: CHESS Men -Third Prize                            | TEAM                 | UNIVERSITY                                         | SPORTS           | T.JEEVA, NAVA JEEVAN, D.SHANE, T. VISHWANATHAN,<br>M.ARAVINDHAN                                                                              |
| 2019-20 | Zonal – AU Zone – 17: Javelin Throw – Second Prize                      | INDIVIDUAL           | UNIVERSITY                                         | SPORTS           | R. ANUMADHUBALA                                                                                                                              |
| 2019-20 | Zonal – AU Zone – 17: Long Jump – Third Prize                           | INDIVIDUAL           | UNIVERSITY                                         | SPORTS           | R. ANUMADHUBALA                                                                                                                              |
| 2019-20 | Sport Development Authority of Tamilnadu Foot Ball<br>- II              | TEAM                 | STATE                                              | SPORTS           | BHARATHI.K, AKTHAR ALI                                                                                                                       |
| 2019-20 | South Zone Boxing Championship – Participated                           | INDIVIDUAL           | STATE                                              | SPORTS           | ETHIRAJ YOGESH.P                                                                                                                             |
| 2019-20 | Chief Minister Trophy -Boxing 2019-20 – II Prize                        | INDIVIDUAL           | STATE                                              | SPORTS           | ETHIRAJ YOGESH.P                                                                                                                             |
| 2019-20 | 1st South Zone Senior Roll Ball, Rajan Indoor<br>Stadium, Chinnalapatti | INDIVIDUAL           | STATE                                              | SPORTS           | KANMANI S                                                                                                                                    |
| 2019-20 | 5th Roll Ball World cup 2019, ICF Indoor Stadium,<br>Chennai – II Place | INDIVIDUAL           | INTERNATIONAL                                      | SPORTS           | KANMANI S                                                                                                                                    |