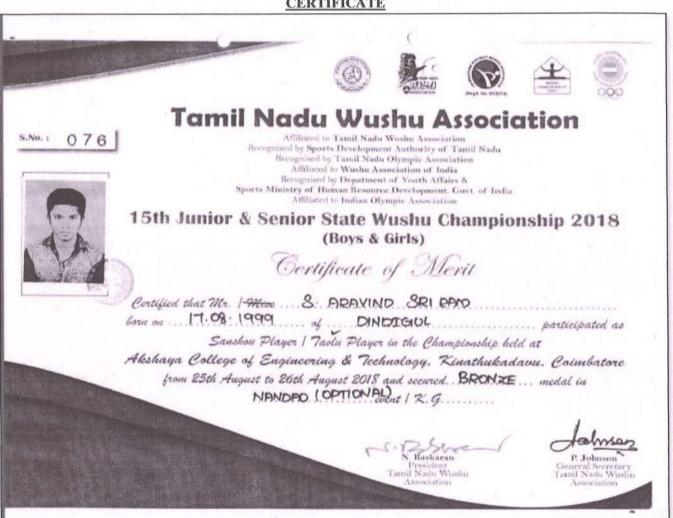

### REPORT

15TH JUNIOR & SENIOR WUSHU CHAMPIONSHIP- 2018 EVENT 2

**EVENT TITLE** TAOLU - BRONZE MEDAL

25.08.2018 - 26.08.2018 DATE

AKSHAYA COLLEGE OF ENGINEERING & TECH, COIMBATORE. **EVENT VENUE** 

**ENCLOSURE** CERTIFICATE

### **NUMBER OF AWARDS - 06**

| Year     | Name of the award/ medal                                                                          | Team /<br>Individual | University / State/<br>National /<br>International | Sports/<br>Cultural | Name of the student                                                                                      |
|----------|---------------------------------------------------------------------------------------------------|----------------------|----------------------------------------------------|---------------------|----------------------------------------------------------------------------------------------------------|
| 2018 -19 | ZONAL – AU ZONE – 17 BASKET BALL (WOMEN)<br>- RUNNER                                              | TEAM                 | UNIVERSITY                                         | SPORTS              | DEEPA LAKSHMI, MEGALA DEVI, ASHA K, STEPHY<br>PRABHA, SASIREKHA, HARINI, NAVEENA, SUSMITHA,<br>ANJALI. J |
| 2018 -19 | ZONAL – AU ZONE – 17: TABLE TENNIS MEN -<br>WINNER                                                | TEAM                 | UNIVERSITY                                         | SPORTS              | KAUSIK B, KARAN KUMARAN R, PITHCHAI MANI J,<br>DHAMODHARAN A                                             |
| 2018 -19 | ZONAL – AU ZONE – 17: CHESS - RUNNER                                                              | TEAM                 | UNIVERSITY                                         | SPORTS              | SURENDRAN AK, SATHYA S, JEEVA                                                                            |
| 2018 -19 | ALL INDIA INTER UNIVERSITY TOURNAMENT, PUNJAB UNIVERSITY                                          | INDIVIDUAL           | STATE                                              | SPORTS              | ASHA K                                                                                                   |
| 2018 -19 | 15TH JUNIOR & SENIOR WUSHU CHAMPIONSHIP,<br>AKSHAYA COLLEGE OF ENGG, COIMBATORE –<br>BRONZE MEDAL | INDIVIDUAL           | STATE                                              | SPORTS              | ARAVIND SRIRAM S                                                                                         |
| 2018-19  | SOUTH ZONE BOXING CHAMPIONSHIP - SILVER                                                           | INDIVIDUAL           | STATE                                              | SPORTS              | ETHIRAJ YOGESH J                                                                                         |