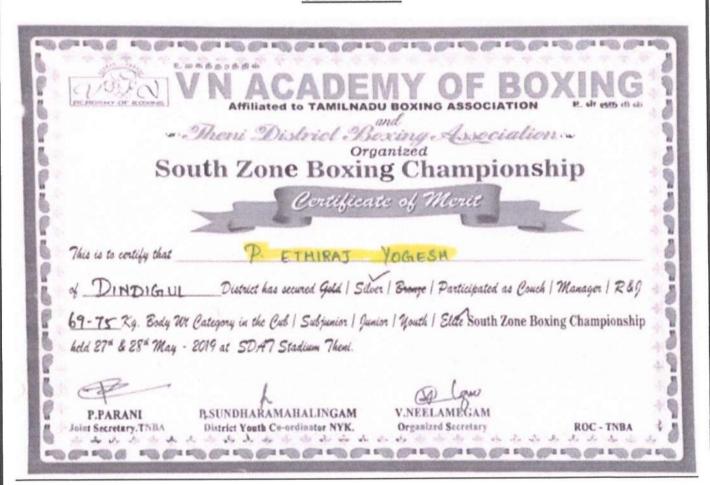

### **NUMBER OF AWARDS - 06**

| Year     | Name of the award/ medal                                                                          | Team /<br>Individual | University / State/<br>National /<br>International | Sports/<br>Cultural | Name of the student                                                                                      |
|----------|---------------------------------------------------------------------------------------------------|----------------------|----------------------------------------------------|---------------------|----------------------------------------------------------------------------------------------------------|
| 2018 -19 | ZONAL – AU ZONE – 17 BASKET BALL (WOMEN)<br>- RUNNER                                              | TEAM                 | UNIVERSITY                                         | SPORTS              | DEEPA LAKSHMI, MEGALA DEVI, ASHA K, STEPHY<br>PRABHA, SASIREKHA, HARINI, NAVEENA, SUSMITHA,<br>ANJALI. J |
| 2018 -19 | ZONAL – AU ZONE – 17: TABLE TENNIS MEN -<br>WINNER                                                | TEAM                 | UNIVERSITY                                         | SPORTS              | KAUSIK B, KARAN KUMARAN R, PITHCHAI MANI J,<br>DHAMODHARAN A                                             |
| 2018 -19 | ZONAL – AU ZONE – 17: CHESS - RUNNER                                                              | TEAM                 | UNIVERSITY                                         | SPORTS              | SURENDRAN AK, SATHYA S, JEEVA                                                                            |
| 2018 -19 | ALL INDIA INTER UNIVERSITY TOURNAMENT, PUNJAB UNIVERSITY                                          | INDIVIDUAL           | STATE                                              | SPORTS              | ASHA K                                                                                                   |
| 2018 -19 | 15TH JUNIOR & SENIOR WUSHU CHAMPIONSHIP,<br>AKSHAYA COLLEGE OF ENGG, COIMBATORE –<br>BRONZE MEDAL | INDIVIDUAL           | STATE                                              | SPORTS              | ARAVIND SRIRAM S                                                                                         |
| 2018-19  | SOUTH ZONE BOXING CHAMPIONSHIP - SILVER                                                           | INDIVIDUAL           | STATE                                              | SPORTS              | ETHIRAJ YOGESH J                                                                                         |